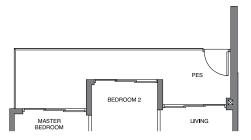

62 sqm | 667 sq ft BLOCK 34 #04-40 to #11-40 Dotted line denotes high ceiling above living & dining room for Type B2-R and B2a-R -Wall extent for B2a -Lines denote ledge for TYPE B2-R 73 sqm | 786 sq ft Incl. of 11 sq m I 118 sq ft of void area (high ceiling) above living & dining BLOCK 34 -Lines denote ledge for unit #04-40 #12-40