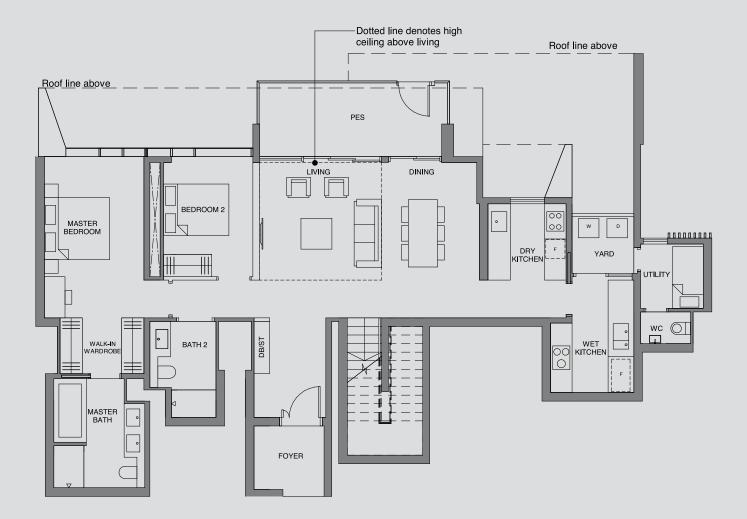

Dotted line denotes high ceiling above living & dining room for Type AS1-R, AS1c-R and AS1d-R

Wall extent for AS1a-

Wall extent for AS1b-

Area includes PES, A/C ledge, balcony and void area (high ceiling). The plans are subject to change as may be required or approved by the relevant authorities. Areas are approximate meas final survey. Plans are not drawn to scale and do not form part of the contract.

DB/ST: Distribution Board / Storage F: Fridge WM: Washer Cum Dryer \* Denotes mirror image

Area includes PES, A/C ledge, balcony and void area (high ceiling). The plans are subject to change as may be required or approved by the relevant authorities. Areas are approximate measinal survey. Plans are not drawn to scale and do not form part of the contract.