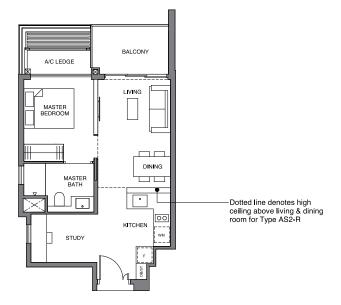

## 1 - BEDROOM + STUDY

TYPE AS2 50 sqm | 538 sq ft

BLOCK 32 #02-31 to #11-31

TYPE AS2-R 63 sqm | 678 sq ft

Incl. of 13 sq m | 140 sq ft of void area (high ceiling) above living & dining

BLOCK 32 #12-31