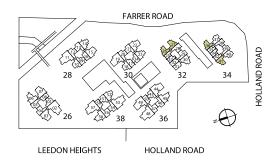

# SITE PLAN

## SCHEMATIC DIAGRAM

| DI 1 0 / 1 |        | COLA TA | 0.        | 0 / / | 001  |
|------------|--------|---------|-----------|-------|------|
| Block 26   | leedon | Heights | Singapore | 760   | シンフェ |