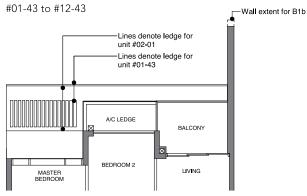

10 sq m I 108 sq ft of void area (high ceiling) above living

BLOCK 34 #12-38\*



DB/ST: Distribution Board / Storage

F: Fridge WM: Washer Cum Dryer

\* Denotes mirror image

Area includes PES, A/C ledge, balcony and void area (high ceiling). The plans are subject to change as may be required or approved by the relevant authorities. Areas are approximate measurements only and are subject to final survey. Plans are not drawn to scale and do not form part of the contract.

# a - BEDROOM

## TYPE B1 57 sqm | 614 sq ft

BLOCK 28 #03-09 to #11-09

## TYPE B1-R 70 sqm | 753 sq ft

Incl. of 13 sq m I 140 sq ft of void area (high ceiling) above living & dining

BLOCK 28 #12-09



## TYPE B1a 57 sqm | 614 sq ft

BLOCK 26 #02-01 to #12-01

## TYPE B1b 57 sqm | 614 sq ft

BLOCK 36 #01-43 to #12-4



## TYPE B1c 57 sqm | 614sq ft

BLOCK 38 #01-51 to #12-51

## TYPE B1d 57 sqm | 614 sq ft

BLOCK 30 #02-24\* to #11-24\*

## TYPE B1d-R 70 sgm | 753 sg ft

Incl. of 13 sq m I 140 sq ft of void area (high ceiling) above living & dining

BLOCK 30 #12-24\*



DB/ST: Distribution Board / Storage F: Fridge WM: Washer Cum Dryer

\* Denotes mirror image





62 sqm | 667 sq ft BLOCK 34 #04-40 to #11-40 Dotted line denotes high ceiling above living & dining room for Type B2-R and B2a-R -Wall extent for B2a -Lines denote ledge for TYPE B2-R 73 sqm | 786 sq ft Incl. of 11 sq m I 118 sq ft of void area (high ceiling) above living & dining BLOCK 34 -Lines denote ledge for unit #04-40 #12-40

TYPE B2a 62 sqm | 667 sq ft

BLOCK 34

#04-37\* to #11-37\*

## TYPE B2a-R 73 sqm | 786 sq ft

Incl. of 11 sq