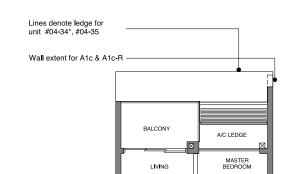

## TYPE A1c 44 sqm | 474 sq ft

BLOCK 34

#04-34\* to 11-34\*

TYPE A1c-R 56 sqm | 603 sq ft

Incl. of 12 sq m / 129 sq ft of void area (high ceiling) above living & dining

BLOCK 34 #12-34\*