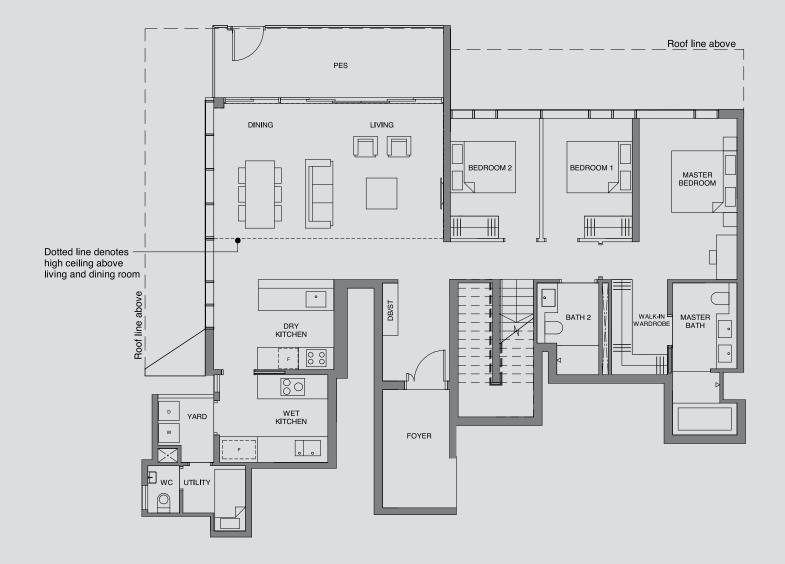

Dotted line denotes high ceiling above living & dining room for Type AS1-R, AS1c-R and AS1d-R

Wall extent for AS1a-

Wall extent for AS1b-

Area includes PES, A/C ledge, balcony and void area (high ceiling). The plans are subject to change as may be required or approved by the relevant authorities. Areas are approximate meas final survey. Plans are not drawn to scale and do not form part of the contract.

DB/ST: Distribution Board / Storage F: Fridge WM: Washer Cum Dryer \* Denotes mirror image

Area includes PES, A/C ledge, balcony and void area (high ceiling). The plans are subject to change as may be required or approved by the relevant authorities. Areas are approximate measinal survey. Plans are not drawn to scale and do not form part of the contract.