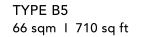

TYPE B5a

Wall extent for B5c-TYPE B5b 66 sqm | 710 sq ft BLOCK 28 #02-12 to #11-12 A/C LEDGE BLOCK 30 BALCONY -Lines denote ledge #02-20 to #11-20 for unit #02-12, #02-20 and #02-54 TYPE B5b-R 78 sqm | 840 sq ft Incl. of 12 sq m I 129 sq ft of void area (high ceiling) above living & dining BLOCK 28 #12-12 Dotted line denotes high ceiling above living & dining room for Type B5b-R BLOCK 30 #12-20