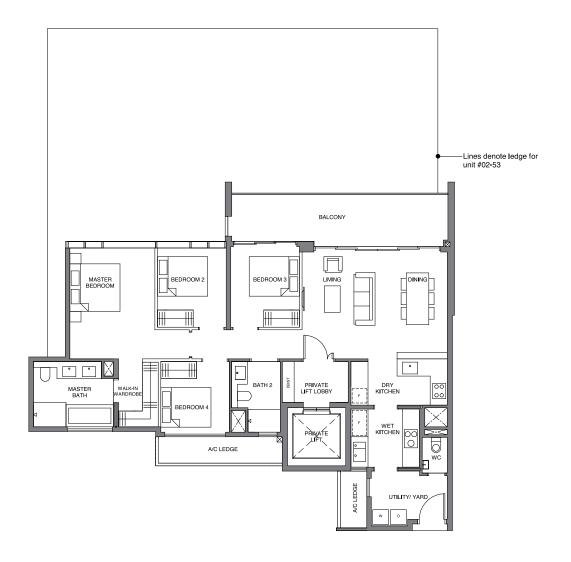

#02-48\* to #12-48\*

BLOCK 38

#02-53 to #12-53

#02-57 to #12-57

TYPE D1a-P 150 sqm | 1615 sq ft

BLOCK 28 #01-11

D: Dryer DB/ST: Distribution Board / Storage F: Fridge W: Washer

\* Denotes mirror image

Area includes PES, A/C ledge, balcony and void area (high ceiling). The plans are subject to change as may be required or approved by the relevant authorities. Areas are approximate meas final survey. Plans are not drawn to scale and do not form part of the contract.