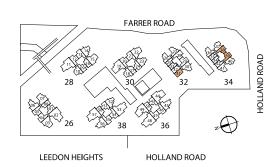

## SCHEMATIC DIAGRAM

| DI 1 0 / 1 |        | COLA TA | 0.        | 0 / / | 001  |
|------------|--------|---------|-----------|-------|------|
| Block 26   | leedon | Heights | Singapore | 760   | シンフェ |