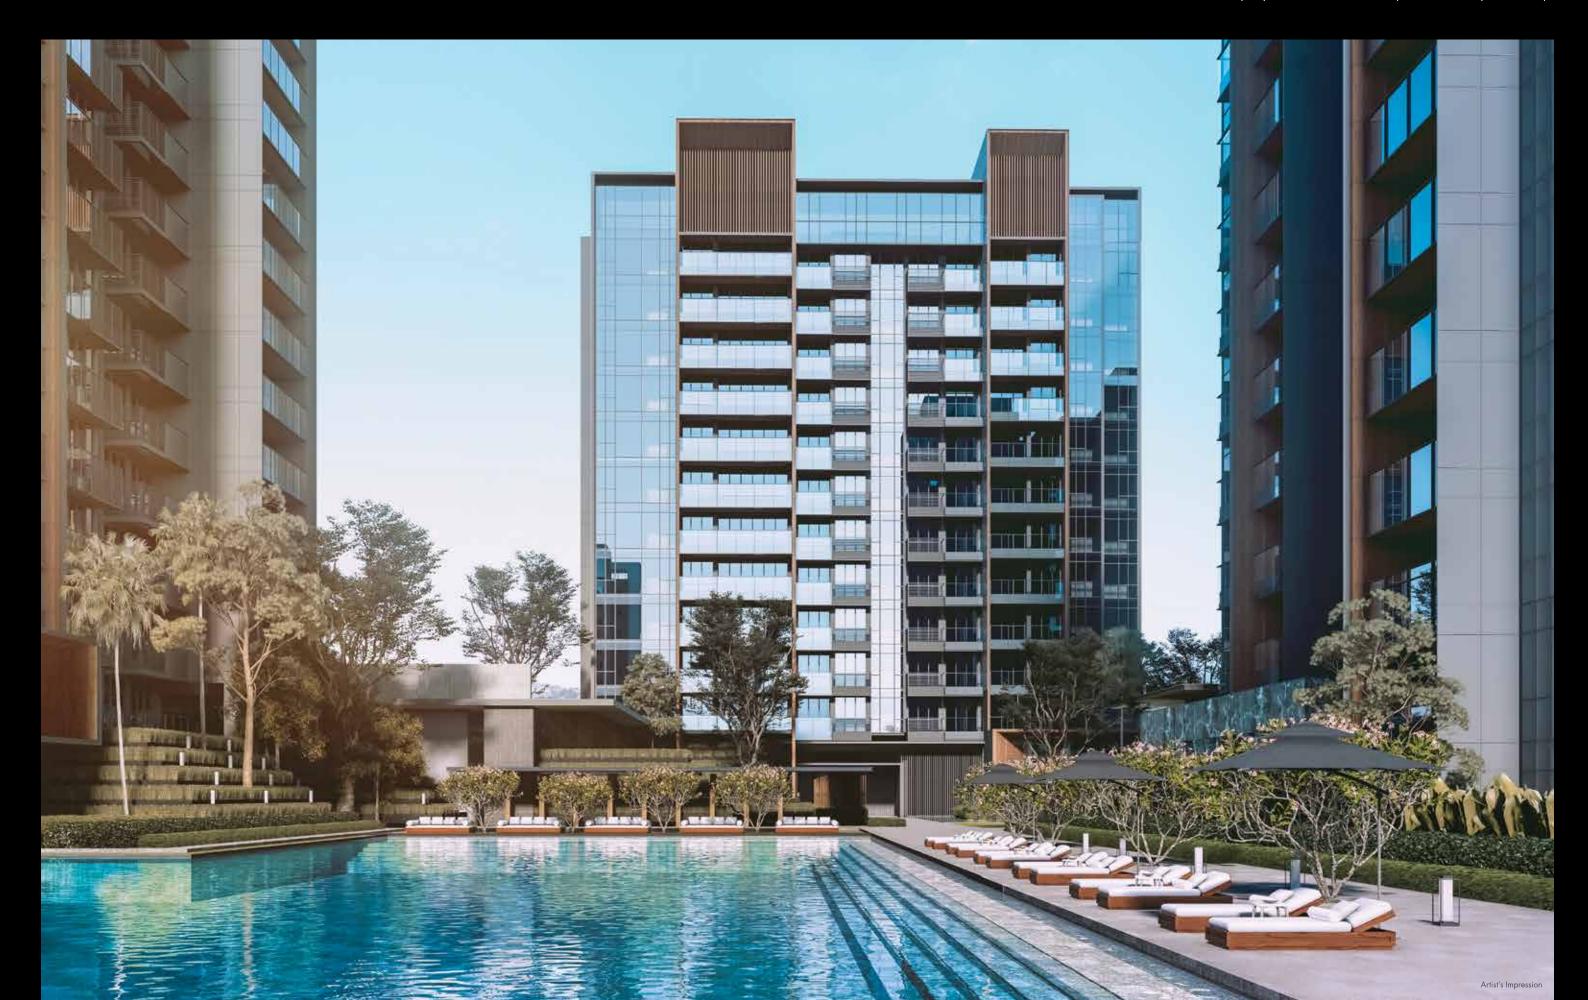

WHERE SPACE IS TRULY A LUXURY.

Leedon Green is an odyssey of curated open spaces and landscaping that offer natural splendour and comfort in equal measure. It reflects a bold residential design that seeks to maximise an overwhelming abundance of outdoor space to create a truly uplifting environment. Lush with trees and plant life this is a beautiful crafted sanctuary of undulating landscaped terraces wherein lies pockets of recreational spaces, a tranquil tree top walk and themed pavilions.

A DESIGN

composition

ECHOING NATURE'S

WONDER.

Comprising seven exclusive towers, home to 638 1-to 4-bedroom apartments and Garden Villas, Leedon Green is designed to create generous inter-residence spacing. A design composition that gently brings to mind a sense of wellbeing and long leisurely days spent in luxurious far flung resorts. Exuding timeless elegance and aesthetic harmony achieved through the inclusion of robust natural materials to create the perfect getaway without going away.

Picturesque and immersed in sensorial refinements, the landscaping is styled uniquely to provide vistas of the expansive surroundings where sunlight, refracted through trees and foliage, paints a different picture with every moment of the day. Coddled in lush greenery, this is your retreat that allows you to refresh, rejuvenate and relax in 3 curated pools - Grand Pool, Lap Pool and the Aqua Fitness Pool.