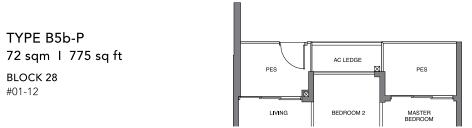

TYPE B5c

66 sqm | 710 sq ft

BLOCK 36 #02-46 to #12-46

BLOCK 38 #02-54 to #12-54

TYPE B5b-P Wall extent for B5c-P-72 sqm | 775 sq ft BLOCK 30 #01-20 AC LEDGE TYPE B5c-P 72 sqm | 775 sq ft BLOCK 38 #01-54

DB/ST: Distribution Board / Storage F: Fridge WM: Washer Cum Dryer \* Denotes mirror image