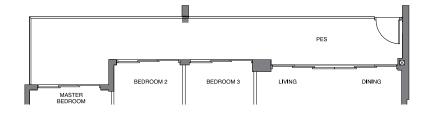

Area includes PES, A/C ledge, balcony and void area (high ceiling). The plans are subject to change as may be required or approved by the relevant authorities. Areas are approximate meas final survey. Plans are not drawn to scale and do not form part of the contract.