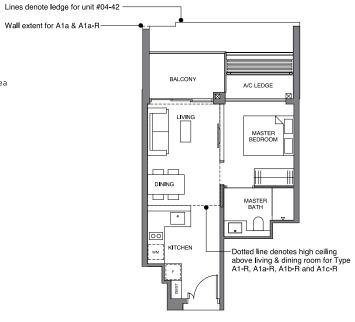

## TYPE A1a

44 sqm | 474 sq ft

BLOCK 32

#02-25\* to 11-25\*

BLOCK 34

#04-42 to #11-42

#### TYPE A1a-R 56 sqm | 603 sq ft

Incl. of 12 sq m I 129 sq ft of void area (high ceiling) above living & dining

BLOCK 32

#12-25\*

BLOCK 34 #12-42