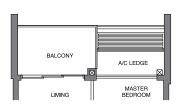

## TYPE AS1c-R 63 sqm | 678 sq ft

Incl. of 13 sq m I 140 sq ft of void area (high ceiling) above living & dining

BLOCK 30 #12-17\*

A/C LEDGE

## TYPE AS1d-R 63 sqm | 678 sq ft

Incl. of 13 sq m I 140 sq ft of void area (high ceiling) above living & dining

BLOCK 32 #12-32

DB/ST: Distribution Board / Storage F: Fridge WM: Washer Cum Dryer

\* Denotes mirror image