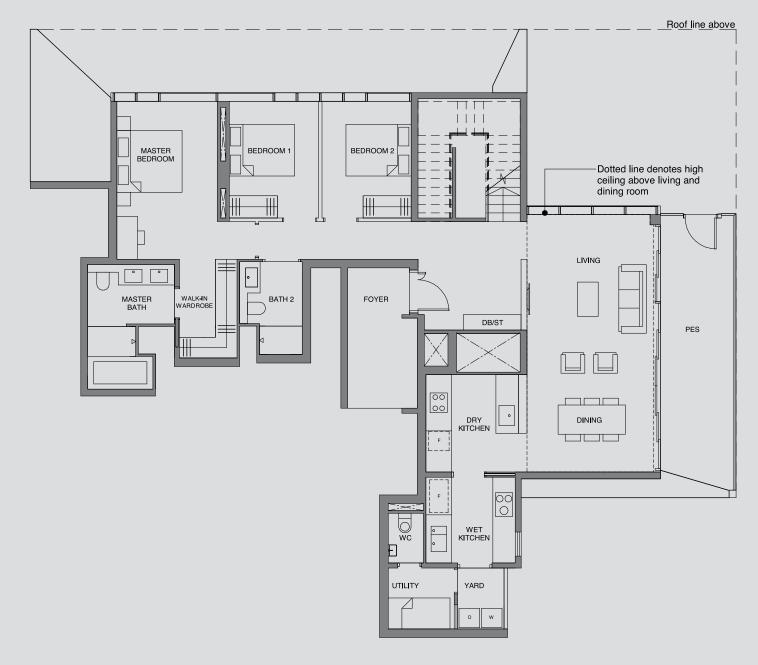

Area includes PES, A/C ledge, balcony and void area (high ceiling). The plans are subject to change as may be required or approved by the relevant authorities. Areas are approximate meas final survey. Plans are not drawn to scale and do not form part of the contract.

DB/ST: Distribution Board / Storage F: Fridge WM: Washer Cum Dryer \* Denotes mirror image

Area includes PES, A/C ledge, balcony and void area (high ceiling). The plans are subject to change as may be required or approved by the relevant authorities. Areas are approximate measinal survey. Plans are not drawn to scale and do not form part of the contract.