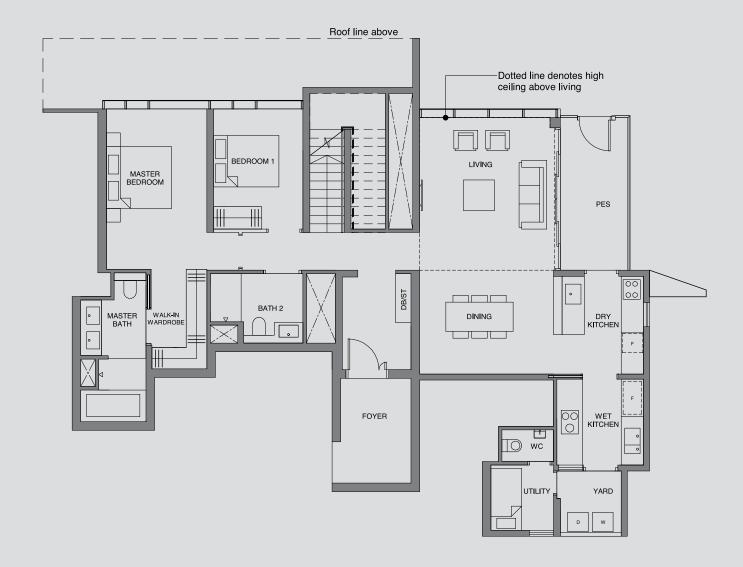

## Block 38 Leedon Heights Singapore 266078

| Level<br>Unit | 51               | 52         | 53         | 54                 | 55                | 56                | 57         | 58             |
|---------------|------------------|------------|------------|--------------------|-------------------|-------------------|------------|----------------|
| 12            | B1c              | BS1        | D1         | B5c                | B5                | C1                | D1         | AS1a           |
|               | 614 sq ft        | 818 sq ft  | 1496 sq ft | 710 sq ft          | 710 sq ft         | 958 sq ft         | 1496 sq ft | 538 sq         |
| 11            | B1c              | BS1        | D1         | B5c                | B5                | C1                | D1         | AS1a           |
|               | 614 sq ft        | 818 sq ft  | 1496 sq ft | 710 sq ft          | 710 sq ft         | 958 sq ft         | 1496 sq ft | 538 sq         |
| 10            | B1c              | BS1        | D1         | B5c                | B5                | C1                | D1         | AS1a           |
|               | 614 sq ft        | 818 sq ft  | 1496 sq ft | 710 sq ft          | 710 sq ft         | 958 sq ft         | 1496 sq ft | 538 sq         |
| 9             | B1c              | BS1        | D1         | B5c                | B5                | C1                | D1         | AS1a           |
|               | 614 sq ft        | 818 sq ft  | 1496 sq ft | 710 sq ft          | 710 sq ft         | 958 sq ft         | 1496 sq ft | 538 sq         |
| 8             | B1c              | BS1        | D1         | B5c                | B5                | C1                | D1         | AS1a           |
|               | 614 sq ft        | 818 sq ft  | 1496 sq ft | 710 sq ft          | 710 sq ft         | 958 sq ft         | 1496 sq ft | 538 sq         |
| 7             | B1c              | BS1        | D1         | B5c                | B5                | C1                | D1         | AS1a           |
|               | 614 sq ft        | 818 sq ft  | 1496 sq ft | 710 sq ft          | 710 sq ft         | 958 sq ft         | 1496 sq ft | 538 sq         |
| 6             | B1c              | BS1        | D1         | B5c                | B5                | C1                | D1         | AS1a           |
|               | 614 sq ft        | 818 sq ft  | 1496 sq ft | 710 sq ft          | 710 sq ft         | 958 sq ft         | 1496 sq ft | 538 sq         |
| 5             | B1c              | BS1        | D1         | B5c                | B5                | C1                | D1         | AS1a           |
|               | 614 sq ft        | 818 sq ft  | 1496 sq ft | 710 sq ft          | 710 sq ft         | 958 sq ft         | 1496 sq ft | 538 sq         |
| 4             | B1c              | BS1        | D1         | B5c                | B5                | C1                | D1         | AS1a           |
|               | 614 sq ft        | 818 sq ft  | 1496 sq ft | 710 sq ft          | 710 sq ft         | 958 sq ft         | 1496 sq ft | 538 sq         |
| 3             | B1c              | BS1        | D1         | B5c                | B5                | C1                | D1         | AS1a           |
|               | 614 sq ft        | 818 sq ft  | 1496 sq ft | 710 sq ft          | 710 sq ft         | 958 sq ft         | 1496 sq ft | 538 sq         |
| 2             | B1c              | BS1        | D1         | B5c                | B5                | C1                | D1         | AS1a           |
|               | 614 sq ft        | 818 sq ft  | 1496 sq ft | 710 sq ft          | 710 sq ft         | 958 sq ft         | 1496 sq ft | 538 sq         |
| 1             | B1c<br>614 sq ft | E3         | E2         | B5c-P<br>775 sq ft | B5-P<br>775 sq ft | C1-P<br>990 sq ft |            | AS1a<br>538 sq |
|               |                  | 2411 sq ft | 2433 sq ft |                    |                   |                   |            |                |