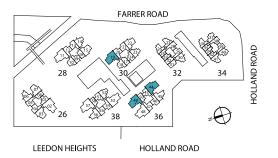

# SITE PLAN

## **LEGEND**

## Storey 1:

- Arrival Court
- 2 Feature Courtyard
- 3 Law
- 4 Tree Top Walk
- 5 Forest BBQ Pavilion
- 6 Entrance Lobby Pavilion
- 7 Grand Dining Room
- 8 Gymnasium & Studio
- 9 Spa Pavilion
- 10 Pool Deck
- 11 Grand Pool
- 12 Lantern Terrace
- 13 Play Pool Deck
- 14 Play Pool
- 15 Play Pool Lawn
- 16 Majestic Tree BBQ Pavilion
- 17 Pedestrian Side Gate
- 18 Lap Pool
- 19 Tranquility Pavilion
- 20 Serenity Pavilion
- 21 Generator Set
- 22 Substation and Bin Centre
- 23 Sensory Walk
- 24 Vehicular Ingress & Egress
- 25 Guard Post

#### **Basement:**

- 26 Tennis Court
- 27 Playground
- 28 Aqua Fitness Pool
- 29 Foot Reflexology
- 30 Jacuzzi
- 31 Water Lounge

## Sky Terrace:

- 32 Sky Terrace Bar
- 33 Family Cabana