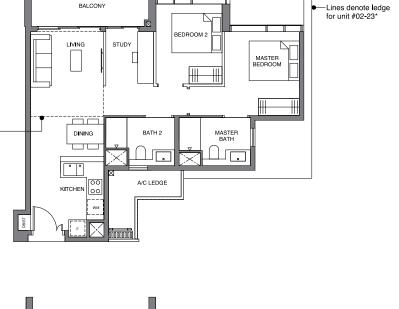

## TYPE BS1 76 sqm | 818 sq ft

BLOCK 30

#02-23\* to #11-23\*

BLOCK 38

#02-52 to #12-52

## TYPE BS1-R 86 sqm | 926 sq ft

Incl. of 10 sq m I 108 sq ft of void area

#12-23\*

(high ceiling) above living

Dotted line denotes high ceiling above — living room for Type BS1-R and BS1a-R