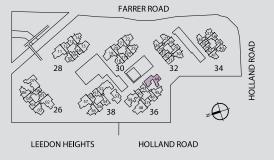

# SITE PLAN

## **LEGEND**

## Storey 1:

- Arrival Court
- 2 Feature Courtyard
- 3 Law
- 4 Tree Top Walk
- 5 Forest BBQ Pavilion
- 6 Entrance Lobby Pavilion
- 7 Grand Dining Room
- 8 Gymnasium & Studio
- 9 Spa Pavilion
- 10 Pool Deck
- 11 Grand Pool
- 12 Lantern Terrace
- 13 Play Pool Deck
- 14 Play Pool
- 15 Play Pool Lawn
- 16 Majestic Tree BBQ Pavilion
- 17 Pedestrian Side Gate
- 18 Lap Pool
- 19 Tranquility Pavilion
- 20 Serenity Pavilion
- 21 Generator Set
- 22 Substation and Bin Centre
- 23 Sensory Walk
- 24 Vehicular Ingress & Egress
- 25 Guard Post

#### **Basement:**

- 26 Tennis Court
- 27 Playground
- 28 Aqua Fitness Pool
- 29 Foot Reflexology
- 30 Jacuzzi
- 31 Water Lounge

## Sky Terrace:

- 32 Sky Terrace Bar
- 33 Family Cabana