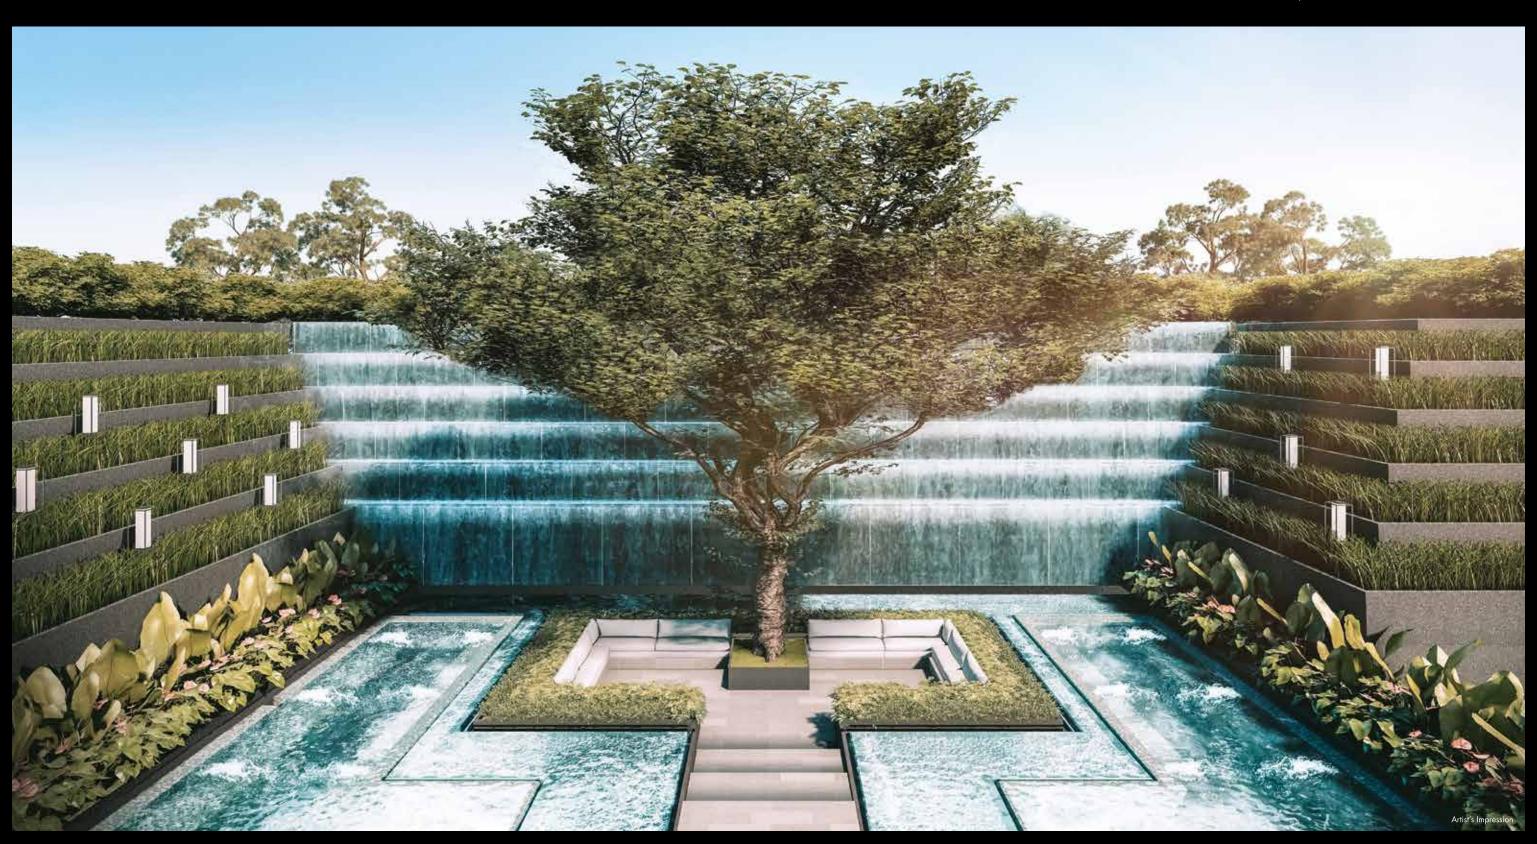

WHERE SPACE IS TRULY A LUXURY.

Leedon Green is an odyssey of curated open spaces and landscaping that offer natural splendour and comfort in equal measure. It reflects a bold residential design that seeks to maximise an overwhelming abundance of outdoor space to create a truly uplifting environment. Lush with trees and plant life this is a beautiful crafted sanctuary of undulating landscaped terraces wherein lies pockets of recreational spaces, a tranquil tree top walk and themed pavilions.

Picturesque and immersed in sensorial refinements, the landscaping is styled uniquely to provide vistas of the expansive surroundings where sunlight, refracted through trees and foliage, paints a different picture with every moment of the day. Coddled in lush greenery, this is your retreat that allows you to refresh, rejuvenate and relax in 3 curated pools - Grand Pool, Lap Pool and the Aqua Fitness Pool.