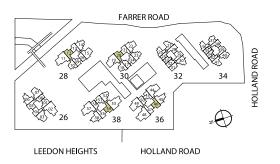

# SITE PLAN

## **LEGEND**

## Storey 1:

- Arrival Court
- 2 Feature Courtyard
- 3 Law
- 4 Tree Top Walk
- 5 Forest BBQ Pavilion
- 6 Entrance Lobby Pavilion
- 7 Grand Dining Room
- 8 Gymnasium & Studio
- 9 Spa Pavilion
- 10 Pool Deck
- 11 Grand Pool
- 12 Lantern Terrace
- 13 Play Pool Deck
- 14 Play Pool
- 15 Play Pool Lawn
- 16 Majestic Tree BBQ Pavilion
- 17 Pedestrian Side Gate
- 18 Lap Pool
- 19 Tranquility Pavilion
- 20 Serenity Pavilion
- 21 Generator Set
- 22 Substation and Bin Centre
- 23 Sensory Walk
- 24 Vehicular Ingress & Egress
- 25 Guard Post

#### **Basement:**

- 26 Tennis Court
- 27 Playground
- 28 Aqua Fitness Pool
- 29 Foot Reflexology
- 30 Jacuzzi
- 31 Water Lounge

## Sky Terrace:

- 32 Sky Terrace Bar
- 33 Family Cabana