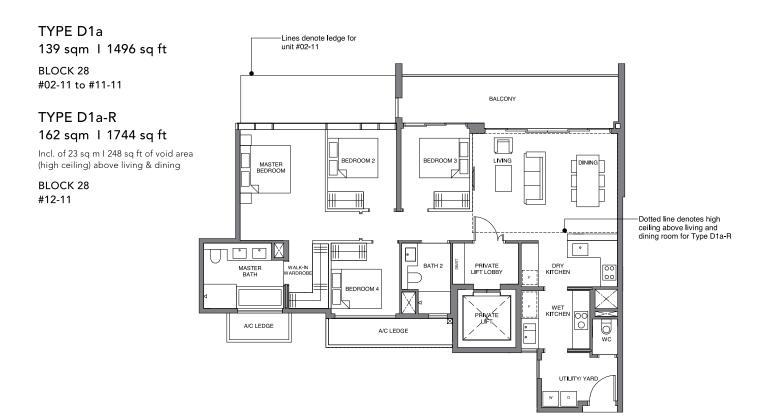

## TYPE C3-P 138 sqm | 1485 sq ft

BLOCK 30 #01-19

D: Dryer DB/ST: Distribution Board / Storage F: Fridge W: Washer

\* Denotes mirror image

139 sqm | 1496 sq ft

BLOCK 26

#02-02\* to #12-02\*

BLOCK 36

#02-48\* to #12-48\*

BLOCK 38

#02-53 to #12-53

#02-57 to #12-57

TYPE D1a-P 150 sqm | 1615 sq ft

BLOCK 28 #01-11

D: Dryer DB/ST: Distribution Board / Storage F: Fridge W: Washer

\* Denotes mirror image

Area includes PES, A/C ledge, balcony and void area (high ceiling). The plans are subject to change as may be required or approved by the relevant authorities. Areas are approximate meas final survey. Plans are not drawn to scale and do not form part of the contract.