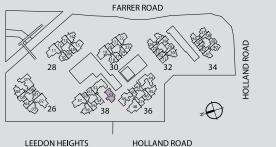

to change as may be required or approved by the relevant authorities. Areas are approximate meas final survey. Plans are not drawn to scale and do not form part of the contract.



D: Dryer DB/ST: Distribution Board / Storage F: Fridge W: Washer

\* Denotes mirror image



## TYPE E1

## 241 sqm | 2594 sq ft

Incl. of 41 sq m I 441 sq ft of void area (high ceiling) above living & dining

## BLOCK 36

#01-44



LOWER LEVEL

UPPER LEVEL



D: Dryer DB/ST: Distribution Board / Storage F: Fridge W: Washer

\* Denotes mirror image



# GARDEN VILLA

## TYPE E2

## 226 sqm | 2433 sq ft

Incl. of 23 sq m I 248 sq ft of void area (high ceiling) above living

## BLOCK 38

#01-53





LOWER LEVEL UPPER LEVEL

D: Dryer DB/ST: Distribution Board / Storage F: Fridge W: Washer

\* Denotes mirror image



# GARDEN VILLA

## TYPE E3

## 224 sqm | 2411 sq ft

Incl. of 30 sq m I 323 sq ft of void area (high ceiling) above living

## BLOCK 38

#01-52





LOWER LEVEL UPPER LEVEL

D: Dryer DB/ST: Distribution Board / Storage F: Fridge W: Washer

\* Denotes mirror image



# GARDEN VILLA

## TYPE E4

## 249 sqm | 2680 sq ft

Incl. of 39 sq m I 420 sq ft of void area (high ceiling) above living & dining

BLOCK 26

#01-07





LOWER LEVEL

UPPER LEVEL

FARRER ROAD

D: Dryer DB/ST: Distribution Board / Storage F: Fridge W: Washer

\* Denotes mirror image

# GARDEN VILLA

## TYPE E5

## 223 sqm | 2400 sq ft

Incl. of 23 sq m I 248 sq ft of void area (high ceiling) above living

## BLOCK 36

#01-49





UPPER LEVEL LOWER LEVEL

D: Dryer DB/ST: Distribution Board / Storage F: Fridge W: Washer

\* Den