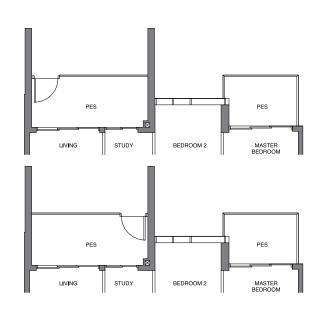

## TYPE BS1a 76 sqm | 818 sq ft

BLOCK 28

#02-14 to #11-14

BLOCK 32

#02-30 to #11-30

## TYPE BS1a-R 86 sqm 1 926 sq ft

Incl. of 10 sq m I 108 sq ft of void area (high ceiling) above living

BLOCK 28 #12-14

BLOCK 32 #12-30