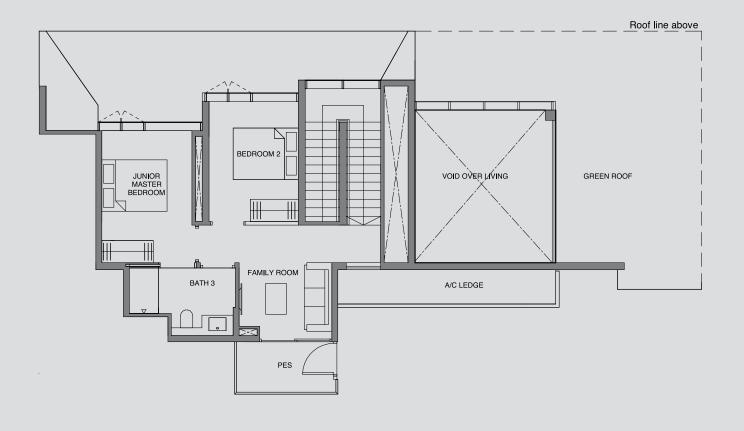

## Block 38 Leedon Heights Singapore 266078

| Level<br>Unit | 51               | 52         | 53         | 54                 | 55                | 56                | 57         | 58             |
|---------------|------------------|------------|------------|--------------------|-------------------|-------------------|------------|----------------|
| 12            | B1c              | BS1        | D1         | B5c                | B5                | C1                | D1         | AS1a           |
|               | 614 sq ft        | 818 sq ft  | 1496 sq ft | 710 sq ft          | 710 sq ft         | 958 sq ft         | 1496 sq ft | 538 sq         |
| 11            | B1c              | BS1        | D1         | B5c                | B5                | C1                | D1         | AS1a           |
|               | 614 sq ft        | 818 sq ft  | 1496 sq ft | 710 sq ft          | 710 sq ft         | 958 sq ft         | 1496 sq ft | 538 sq         |
| 10            | B1c              | BS1        | D1         | B5c                | B5                | C1                | D1         | AS1a           |
|               | 614 sq ft        | 818 sq ft  | 1496 sq ft | 710 sq ft          | 710 sq ft         | 958 sq ft         | 1496 sq ft | 538 sq         |
| 9             | B1c              | BS1        | D1         | B5c                | B5                | C1                | D1         | AS1a           |
|               | 614 sq ft        | 818 sq ft  | 1496 sq ft | 710 sq ft          | 710 sq ft         | 958 sq ft         | 1496 sq ft | 538 sq         |
| 8             | B1c              | BS1        | D1         | B5c                | B5                | C1                | D1         | AS1a           |
|               | 614 sq ft        | 818 sq ft  | 1496 sq ft | 710 sq ft          | 710 sq ft         | 958 sq ft         | 1496 sq ft | 538 sq         |
| 7             | B1c              | BS1        | D1         | B5c                | B5                | C1                | D1         | AS1a           |
|               | 614 sq ft        | 818 sq ft  | 1496 sq ft | 710 sq ft          | 710 sq ft         | 958 sq ft         | 1496 sq ft | 538 sq         |
| 6             | B1c              | BS1        | D1         | B5c                | B5                | C1                | D1         | AS1a           |
|               | 614 sq ft        | 818 sq ft  | 1496 sq ft | 710 sq ft          | 710 sq ft         | 958 sq ft         | 1496 sq ft | 538 sq         |
| 5             | B1c              | BS1        | D1         | B5c                | B5                | C1                | D1         | AS1a           |
|               | 614 sq ft        | 818 sq ft  | 1496 sq ft | 710 sq ft          | 710 sq ft         | 958 sq ft         | 1496 sq ft | 538 sq         |
| 4             | B1c              | BS1        | D1         | B5c                | B5                | C1                | D1         | AS1a           |
|               | 614 sq ft        | 818 sq ft  | 1496 sq ft | 710 sq ft          | 710 sq ft         | 958 sq ft         | 1496 sq ft | 538 sq         |
| 3             | B1c              | BS1        | D1         | B5c                | B5                | C1                | D1         | AS1a           |
|               | 614 sq ft        | 818 sq ft  | 1496 sq ft | 710 sq ft          | 710 sq ft         | 958 sq ft         | 1496 sq ft | 538 sq         |
| 2             | B1c              | BS1        | D1         | B5c                | B5                | C1                | D1         | AS1a           |
|               | 614 sq ft        | 818 sq ft  | 1496 sq ft | 710 sq ft          | 710 sq ft         | 958 sq ft         | 1496 sq ft | 538 sq         |
| 1             | B1c<br>614 sq ft | E3         | E2         | B5c-P<br>775 sq ft | B5-P<br>775 sq ft | C1-P<br>990 sq ft |            | AS1a<br>538 sq |
|               |                  | 2411 sq ft | 2433 sq ft |                    |                   |                   |            |                |