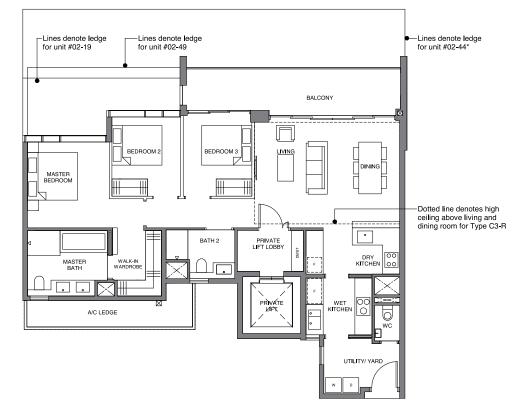

## TYPE C3

## 126 sqm | 1356 sq ft

BLOCK 30

#02-19 to #11-19

BLOCK 36

#02-44\* to #12-44\* #02-49 to #12-49

## TYPE C3-R 149 sqm | 1604 sq ft

Incl. of 23 sq m I 248 sq ft of void area (high ceiling) above living & dining

BLOCK 30 #12-19

## TYPE C3-P 138 sqm | 1485 sq ft

BLOCK 30 #01-19

D: Dryer DB/ST: Distribution Board / Storage F: Fridge W: Washer

\* Denotes mirror image

139 sqm | 1496 sq ft

BLOCK 26

#02-02\* to #12-02\*

BLOCK 36