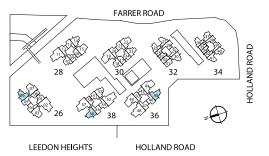

m I 108 sq ft of void area

#12-23\*

(high ceiling) above living

Dotted line denotes high ceiling above — living room for Type BS1-R and BS1a-R

## TYPE BS1a 76 sqm | 818 sq ft

BLOCK 28

#02-14 to #11-14

BLOCK 32

#02-30 to #11-30

## TYPE BS1a-R 86 sqm 1 926 sq ft

Incl. of 10 sq m I 108 sq ft of void area (high ceiling) above living

BLOCK 28 #12-14

BLOCK 32 #12-30

## TYPE BS1a-P 81 sqm | 872 sq ft

BLOCK 28 #01-14

## TYPE BS1a-P 81 sqm | 872 sq ft

BLOCK 32 #01-30









Lines denote ledge for unit #02-52

3 - BEDROOM

## TYPE C1 89 sqm | 958 sq ft

BLOCK 26 #03-06 to #12-06

BLOCK 36 #02-45\* to #12-45\*

BLOCK 38 #02-56 to #12-56



## TYPE C1-P 92 sqm | 990 sq ft

BLOCK 38 #01-56



DB/ST: Distribution Board / Storage F: Fridge WM: Washer Cum Dryer

\* Denotes mirror image



## 3 - BEDROOM PREMIUM

## 3 - BEDROOM EXCLUSIVE



## TYPE C2 97 sqm | 1044 sq ft

BLOCK 26

#03-03 to #12-03

BLOCK 30

#02-22\* to #11-22\*

## TYPE C2-R 108 sqm | 1163 sq ft

Incl. of 11 sq m I 118 sq ft of void area (high ceiling) above living

BLOCK 30 #12-22\*



## TYPE C2-P 100 sqm | 1076 sq ft

BLOCK 30

#01-22\*



Lines denote ledge for unit #02-15

## TYPE C2a 97 sqm | 1044 sq ft

BLOCK 26

#02-07 to #12-07

BLOCK 28 #02-15 to #11-15

TYPE C2a-R 108 sqm | 1163 sq ft

Incl. of 11 sq m I 118 sq ft of void area (high ceiling) above living

BLOCK 28 #12-15

TYPE C2a-P 100 sqm | 1076 sq ft

BLOCK 28 #01-15



# FARRER ROAD

## DB/ST: Distribution Board / Storage F: Fridge WM: Washer Cum Dryer

\* Denotes mirror image

Area includes PES, A/C ledge, balcony and void area (high ceil