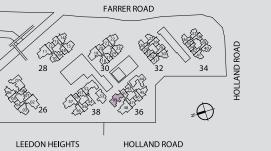

# SITE PLAN

## **LEGEND**

## Storey 1:

- Arrival Court
- 2 Feature Courtyard
- 3 Law
- 4 Tree Top Walk
- 5 Forest BBQ Pavilion
- 6 Entrance Lobby Pavilion
- 7 Grand Dining Room
- 8 Gymnasium & Studio
- 9 Spa Pavilion
- 10 Pool Deck
- 11 Grand Pool
- 12 Lantern Terrace
- 13 Play Pool Deck
- 14 Play Pool
- 15 Play Pool Lawn
- 16 Majestic Tree BBQ Pavilion
- 17 Pedestrian Side Gate
- 18 Lap Pool
- 19 Tranquility Pavilion
- 20 Serenity Pavilion
- 21 Generator Set
- 22 Substation and Bin Centre
- 23 Sensory Walk
- 24 Vehicular Ingress & Egress
- 25 Guard Post

#### **Basement:**

- 26 Tennis Court
- 27 Playground
- 28 Aqua Fitness Pool
- 29 Foot Reflexology
- 30 Jacuzzi
- 31 Water Lounge

## Sky Terrace:

- 32 Sky Terrace Bar
- 33 Family Cabana