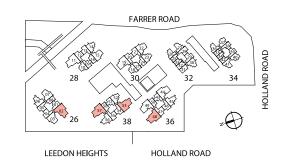

# SITE PLAN

## **LEGEND**

## Storey 1:

- Arrival Court
- 2 Feature Courtyard
- 3 Law
- 4 Tree Top Walk
- 5 Forest BBQ Pavilion
- 6 Entrance Lobby Pavilion
- 7 Grand Dining Room
- 8 Gymnasium & Studio
- 9 Spa Pavilion
- 10 Pool Deck
- 11 Grand Pool
- 12 Lantern Terrace
- 13 Play Pool Deck
- 14 Play Pool
- 15 Play Pool Lawn
- 16 Majestic Tree BBQ Pavilion
- 17 Pedestrian Side Gate
- 18 Lap Pool
- 19 Tranquility Pavilion
- 20 Serenity Pavilion
- 21 Generator Set
- 22 Substation and Bin Centre
- 23 Sensory Walk
- 24 Vehicular Ingress & Egress
- 25 Guard Post

#### **Basement:**

- 26 Tennis Court
- 27 Playground
- 28 Aqua Fitness Pool
- 29 Foot Reflexology
- 30 Jacuzzi
- 31 Water Lounge

## Sky Terrace:

- 32 Sky Terrace Bar
- 33 Family Cabana