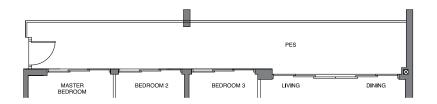

Area includes PES, A/C ledge, balcony and void area (high ceiling). The plans are subject to change as may be required or approved by the relevant authorities. Areas are approximate meas final survey. Plans are not drawn to scale and do not form part of the contract.

DB/ST: Distribution Board / Storage F: Fridge WM: Washer Cum Dryer \* Denotes mirror image

Area includes PES, A/C ledge, balcony and void area (high ceiling). The plans are subject to change as may be required or approved by the relevant authorities. Areas are approximate measinal survey. Plans are not drawn to scale and do not form part of the contract.