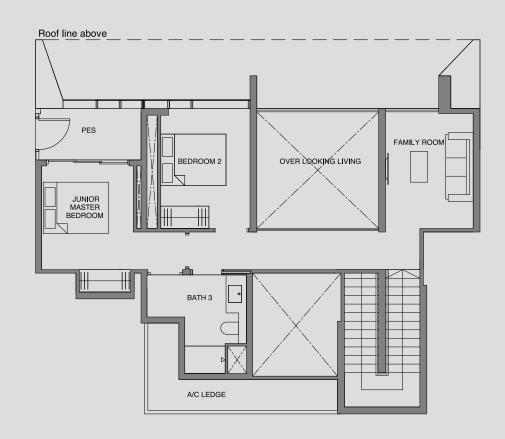

Area includes PES, A/C ledge, balcony and void area (high ceiling). The plans are subject to change as may be required or approved by the relevant authorities. Areas are approximate meas final survey. Plans are not drawn to scale and do not form part of the contract.

DB/ST: Distribution Board / Storage F: Fridge WM: Washer Cum Dryer \* Denotes mirror image

Area includes PES, A/C ledge, balcony and void area (high ceiling). The plans are subject to change as may be required or approved by the relevant authorities. Areas are approximate measinal survey. Plans are not drawn to scale and do not form part of the contract.