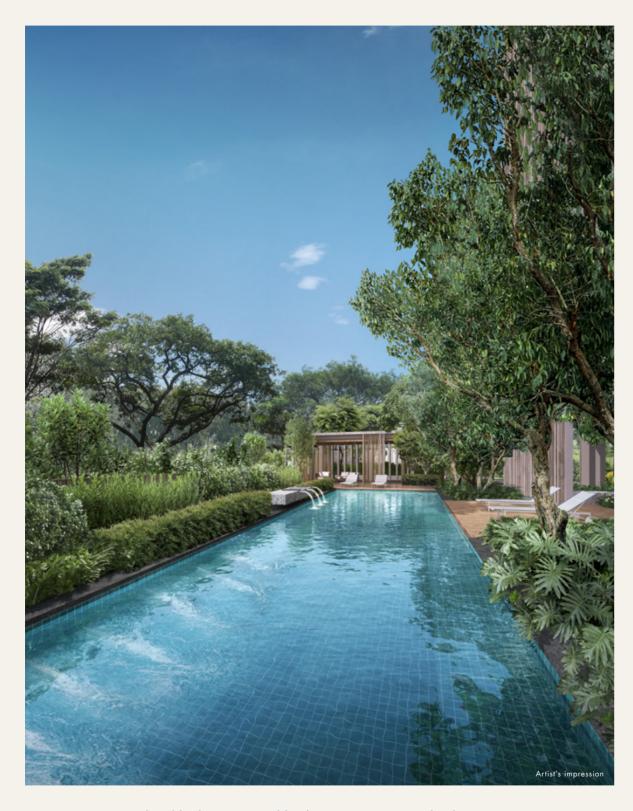

Taking centre stage is the Great Lawn, an expanse of emerald green flanked by the sapphire blue of the 50m Lap Pool. With the gymnasium cantilevering over the lawn, let the open vista inspire your workouts.

Next to the Great Lawn, the 50m Lap Pool beckons you to take a dip.

Tranquillity Garden Gourmet Salon

Escape to this tranquil spot when you need respite from the world, book in one hand and cup of tea in the other.