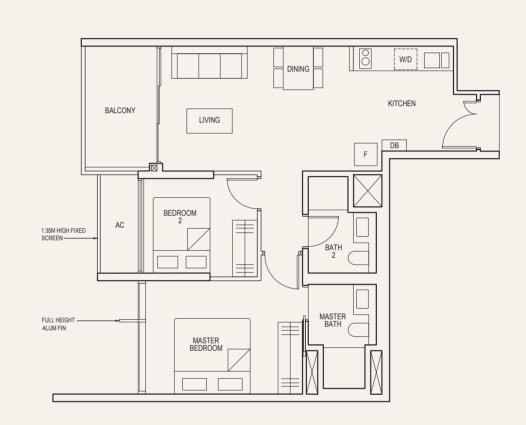

TYPE (2)b

#02-04 to #36-04 75 sq m

TYPE (2)a

#03-01 to #36-01 77 sq m

LEGEND:

DB - Distribution Board F - Fridge W/D - Clothes Washer cum Dryer AC - Aircon Ledge

LEGEND: