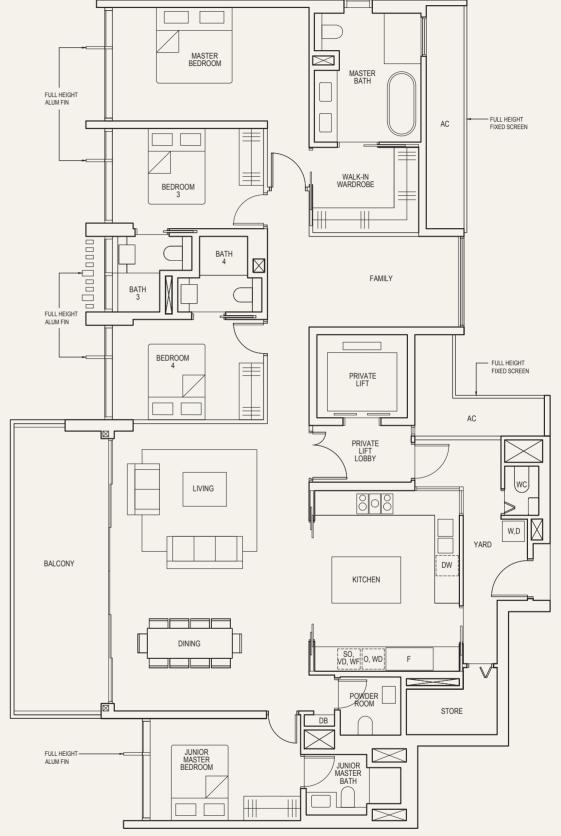

1-Bedroom

2-Bedroom

3-Bedroom

3-Bedroom (with Private Lift)

| 10 RIVER VALLEY CLOSE, SINGAPORE 238438 |       |         |             |        |  |  |  |  |
|-----------------------------------------|-------|---------|-------------|--------|--|--|--|--|
| UNIT                                    | 08    | 08 09   |             | 11     |  |  |  |  |
| R                                       |       |         | ROOF GARDEN |        |  |  |  |  |
| 36                                      | (3L)a | (4)a    | (4)b        | (4+1)a |  |  |  |  |
| 35                                      | (3L)a | (4)a    | (4)b        | (4+1)a |  |  |  |  |
| 34                                      | (3L)a | (4)a    | (4)b        | (4+1)a |  |  |  |  |
| 33                                      | (3L)a | (4)a    | (4)b        | (4+1)a |  |  |  |  |
| 32                                      | (3L)a | (4)a    | (4)b        | (4+1)a |  |  |  |  |
| 31                                      | (3L)a | (4)a    | (4)b        | (4+1)a |  |  |  |  |
| 30                                      | (3L)a | (4)a    | (4)b        | (4+1)a |  |  |  |  |
| 29                                      | (3L)a | (4)a    | (4)b        | (4+1)a |  |  |  |  |
| 28                                      | (3L)a | (4)a    | (4)b        | (4+1)a |  |  |  |  |
| 27                                      | (3L)a | (4)a    | (4)b        | (4+1)a |  |  |  |  |
| 26                                      | (3L)a | (4)a    | (4)b        | (4+1)a |  |  |  |  |
| 25                                      | (3L)a | (4)a    | (4)b        | (4+1)a |  |  |  |  |
| 24                                      | (3L)a | (4)a    | (4)b        | (4+1)a |  |  |  |  |
| 23                                      | (3L)a | (4)a    | (4)b        | (4+1)a |  |  |  |  |
| 22                                      | (3L)a | (4)a    | (4)b        | (4+1)a |  |  |  |  |
| 21                                      | (3L)a | (4)a    | (4)b        | (4+1)a |  |  |  |  |
| 20                                      | (3L)a | (4)a    | (4)b        | (4+1)a |  |  |  |  |
| 19                                      | (3L)a | (4)a    | (4)b        | (4+1)a |  |  |  |  |
| 18                                      | (3L)a | (4)a    | (4)b        | (4+1)a |  |  |  |  |
| 17                                      | (3L)a | (4)a    | (4)b        | (4+1)a |  |  |  |  |
| 16                                      | (3L)a | (4)a    | (4)b        | (4+1)a |  |  |  |  |
| 15                                      | (3L)a | (4)a    | (4)b        | (4+1)a |  |  |  |  |
| 14                                      | (3L)a | (4)a    | (4)b        | (4+1)a |  |  |  |  |
| 13                                      | (3L)a | (4)a    | (4)b        | (4+1)a |  |  |  |  |
| 12                                      | (3L)a | (4)a    | (4)b        | (4+1)a |  |  |  |  |
| 11                                      | (3L)a | (4)a    | (4)b        | (4+1)a |  |  |  |  |
| 10                                      | (3L)a | (4)a    | (4)b        | (4+1)a |  |  |  |  |
| 9                                       | (3L)a | (4)a    | (4)b        | (4+1)a |  |  |  |  |
| 8                                       | (3L)a | (4)a    | (4)b        | (4+1)a |  |  |  |  |
| 7                                       | (3L)a | (4)a    | (4)b        | (4+1)a |  |  |  |  |
| 6                                       | (3L)a | (4)a    | (4)b        | (4+1)a |  |  |  |  |
| 5                                       | (3L)a | (4)a    | (4)b        | (4+1)a |  |  |  |  |
| 4                                       | (3L)a | (4)a    | (4)b        | (4+1)a |  |  |  |  |
| 3                                       |       |         | (4)b        | (4+1)a |  |  |  |  |
| 2                                       |       |         | LOBBY       |        |  |  |  |  |
| 1                                       |       | CARPARK | LOBBY       |        |  |  |  |  |
| B 1                                     |       | CARPARK | LOBBY       |        |  |  |  |  |

# 4-BEDROOM + FAMILY

(with Private Lift)

TYPE (4+1)a

#03-11 to #36-11 224 sq m