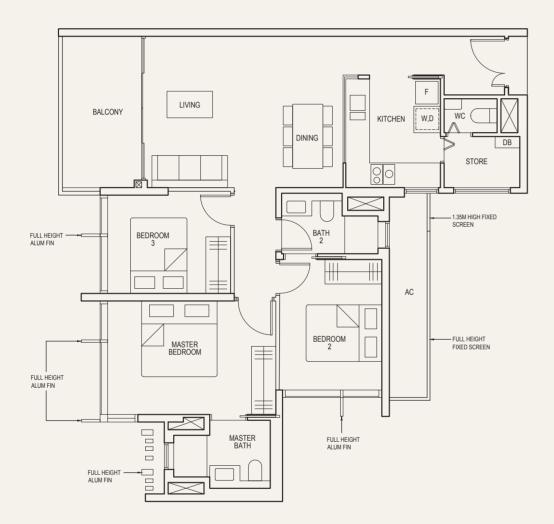

# 3-BEDROOM

TYPE (3)a

#03-03 to #36-03, #02-06 to #36-06

106 sq m

(with Private Lift)

TYPE (3L)a

#04-08 to #36-08 146 sq m

LEGEND:

# 3-BEDROOM

(with Private Lift)

TYPE (3L)b

#02-05 to #36-05

142 sq m

(with Private Lift)

**TYPE** (4)a

#04-09 to #36-09 191 sq m