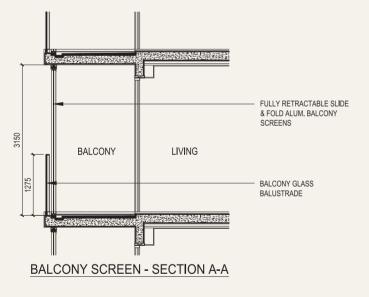

• AREA INCLUDES AIRCON (AC) LEDGE AND BALCONY.
• THE BALCONY SHALL NOT BE ENCLOSED UNLESS WITH THE APPROVED BALCONY SCREEN. FOR AN ILLUSTRATION OF THE APPROVED BALCONY SCREEN, PLEASE REFER TO THE DIAGRAM ANNEXED HERETO AS "ANNEXURE 1"

## Approved Screen for Balcony

**BALCONY SCREEN - ELEVATION 1** (EXTERNAL VIEW)

- NOTES:

  1. THE BALCONY SHALL NOT BE ENCLOSED UNLESS WITH THE APPROVED SCREEN AS SHOWN ABOVE ("APPROVED SCREEN");
- 2. BALCONY SCREEN IS NOT PROVIDED. THE COST OF SCREEN AND INSTALLATION OF THE APPROVED SCREEN SHALL BE BORNE BY THE PURCHASER; AND
  3. ON-SITE VERIFICATION IS NECESSARY TO OBTAIN ACTUAL MEASUREMENTS PRIOR TO FABRICATION AND INSTALLATION OF THE APPROVED SCREEN.