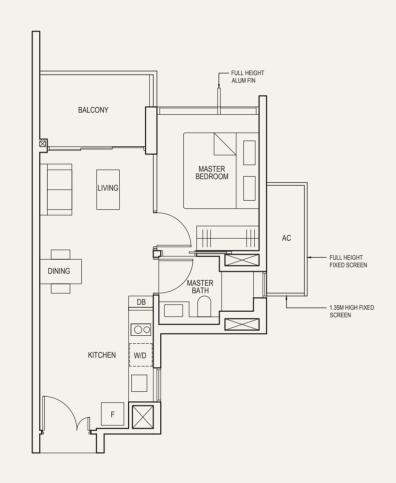

TYPE (1)b

#03-02 to #36-02 49 sq m

TYPE (1)a

#02-07 to #36-07 50 sq m

LEGEND:

DB - Distribution Board F - Fridge W/D - Clothes Washer cum Dryer AC - Aircon Ledge

DB - Distribution Board F - Fridge W/D - Clothes Washer cum Dryer AC - Aircon Ledge