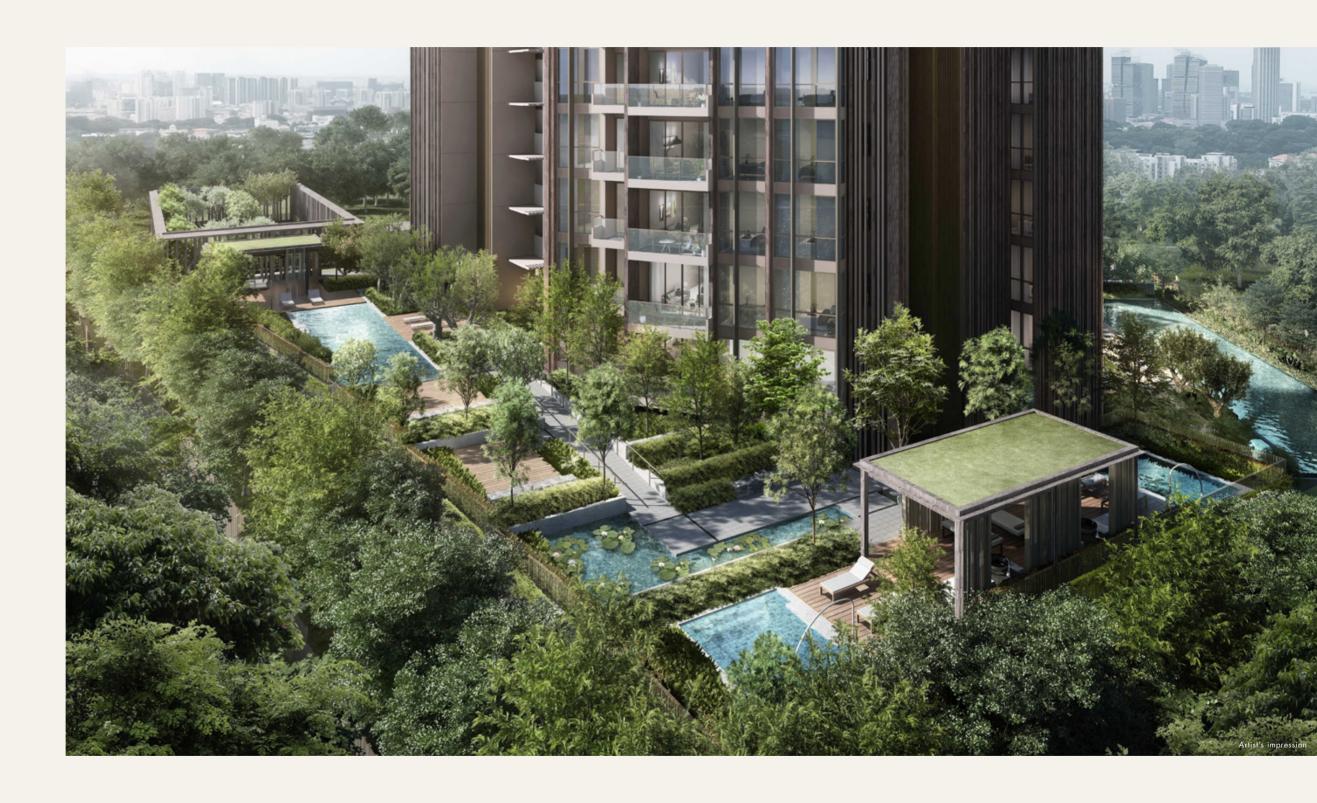

# STEP UP TO NEW LEVELS OF RELAXATION

Taking full advantage of the sloping grounds is a distinctive stepped architecture, with recreational facilities and lush landscaping interwoven. Along with cantilevered spaces, the staggered heights and depths of the terraces imbue these modern-day hanging gardens with a lively sense of movement and dynamism.

Next to the Great Lawn, the 50m Lap Pool beckons you to take a dip.

Tranquillity Garden Gourmet Salon

Escape to this tranquil spot when you need respite from the world, book in one hand and cup of tea in the other.

Host a party or gather your friends and family for a casual cookout.

Hydrotherapy Pool Roof Garden

Rejuvenate your mind and body, step in and let the spa jets massage the day's worries away.

Up on the roof of both residential towers, bask in unrivalled panoramas of the city.