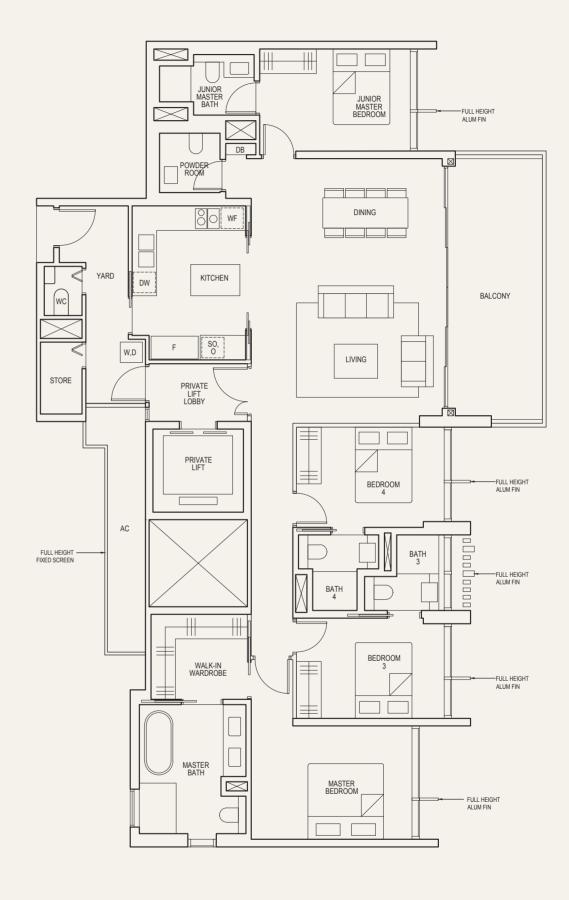

# 4-BEDROOM

(with Private Lift)

TYPE (4)b

#03-10 to #36-10 192 sq m

#### LEGEND:

**DB** - Distribution Board **F** - Fridge **O** - Oven W - Clothes Washer D - Clothes Dryer DW - Dish Washer

SO - Steamer Oven WF - Wine Fridge WC - Water Closet AC - Aircon Ledge

• AREA INCLUDES AIRCON (AC) LEDGE AND BALCONY.
• THE BALCONY SHALL NOT BE ENCLOSED UNLESS WITH THE APPROVED BALCONY SCREEN. FOR AN ILLUSTRATION OF THE APPROVED BALCONY SCREEN, PLEASE REFER TO THE DIAGRAM ANNEXED HERETO AS "ANNEXURE 1".