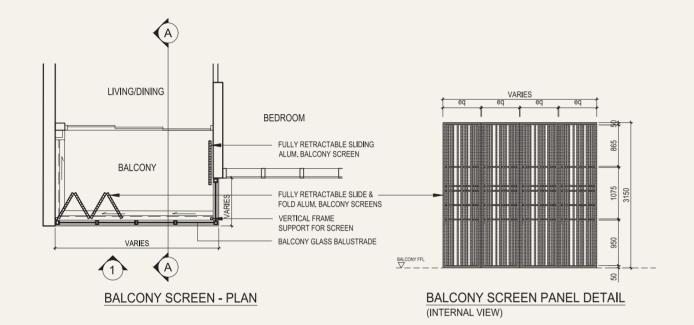

• AREA INCLUDES AIRCON (AC) LEDGE AND BALCONY.
• THE BALCONY SHALL NOT BE ENCLOSED UNLESS WITH THE APPROVED BALCONY SCREEN. FOR AN ILLUSTRATION OF THE APPROVED BALCONY SCREEN, PLEASE REFER TO THE DIAGRAM ANNEXED HERETO AS "ANNEXURE 1"

LEGEND:

**DB** - Distribution Board **F** - Fridge W - Clothes Washer

**O** - Oven D - Clothes Dryer AC - Aircon Ledge

SO - Steamer Oven WC - Water Closet

• AREA INCLUDES AIRCON (AC) LEDGE AND BALCONY.
• THE BALCONY SHALL NOT BE ENCLOSED UNLESS WITH THE APPROVED BALCONY SCREEN. FOR AN ILLUSTRATION OF THE APPROVED BALCONY SCREEN, PLEASE REFER TO THE DIAGRAM ANNEXED HERETO AS "ANNEXURE 1".

RC - Reinforced Concrete Ledge

DB - Distribution Board F - Fridge **O** - Oven SO - Steamer Oven W - Clothes Washer D - Clothes Dryer DW - Dish Washer AC - Aircon Ledge

• AREA INCLUDES AIRCON (AC) LEDGE AND BALCONY.
• THE BALCONY SHALL NOT BE ENCLOSED UNLESS WITH THE APPROVED BALCONY SCREEN. FOR AN ILLUSTRATION OF THE APPROVED BALCONY SCREEN, PLEASE REFER TO THE DIAGRAM ANNEXED HERETO AS "ANNEXURE 1"

#### LEGEND:

**DB** - Distribution Board **F** - Fridge **O** - Oven W - Clothes Washer D - Clothes Dryer DW - Dish Washer

SO - Steamer Oven WF - Wine Fridge WC - Water Closet AC - Aircon Ledge

• AREA INCLUDES AIRCON (AC) LEDGE AND BALCONY.
• THE BALCONY SHALL NOT BE ENCLOSED UNLESS WITH THE APPROVED BALCONY SCREEN. FOR AN ILLUSTRATION OF THE APPROVED BALCONY SCREEN, PLEASE REFER TO THE DIAGRAM ANNEXED HERETO AS "ANNEXURE 1".

#### LEGEND:

**DB** - Distribution Board **F** - Fridge **O** - Oven D - Clothes Dryer DW - Dish Washer WD - Warming Drawer

SO - Steamer Oven VD - Vacuum Drawer

• AREA INCLUDES AIRCON (AC) LEDGE AND BALCONY.
• THE BALCONY SHALL NOT BE ENCLOSED UNLESS WITH THE APPROVED BALCONY SCREEN. FOR AN ILLUSTRATION OF THE APPROVED BALCONY SCREEN, PLEASE REFER TO THE DIAGRAM ANNEXED HERETO AS "ANNEXURE 1"

## Approved Screen for Balcony

**BALCONY SCREEN - ELEVATION 1** (EXTERNAL VIEW)

- NOTES:

  1. THE BALCONY SHALL NOT BE ENCLOSED UNLESS WITH THE APPROVED SCREEN AS SHOWN ABOVE ("APPROVED SCREEN");
- 2. BALCONY SCREEN IS NOT PROVIDED. THE COST OF SCREEN AND INSTALLATION OF THE APPROVED SCREEN SHALL BE BORNE BY THE PURCHASER; AND
  3. ON-SITE VERIFICATION IS NECESSARY TO OBTAIN ACTUAL MEASUREMENTS PRIOR TO FABRICATION AND INSTALLATION OF THE APPROVED SCREEN.

#### EQ - EQUIDISTANT