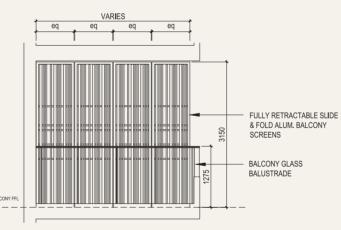

• AREA INCLUDES AIRCON (AC) LEDGE AND BALCONY.
• THE BALCONY SHALL NOT BE ENCLOSED UNLESS WITH THE APPROVED BALCONY SCREEN. FOR AN ILLUSTRATION OF THE APPROVED BALCONY SCREEN, PLEASE REFER TO THE DIAGRAM ANNEXED HERETO AS "ANNEXURE 1"

## Approved Screen for Balcony

**BALCONY SCREEN - ELEVATION 1** (EXTERNAL VIEW)

- NOTES:

  1. THE BALCONY SHALL NOT BE ENCLOSED UNLESS WITH THE APPROVED SCREEN AS SHOWN ABOVE ("APPROVED SCREEN");
- 2. BALCONY SCREEN IS NOT PROVIDED. THE COST OF SCREEN AND INSTALLATION OF THE APPROVED SCREEN SHALL BE BORNE BY THE PURCHASER; AND
  3. ON-SITE VERIFICATION IS NECESSARY TO OBTAIN ACTUAL MEASUREMENTS PRIOR TO FABRICATION AND INSTALLATION OF THE APPROVED SCREEN.

#### EQ - EQUIDISTANT