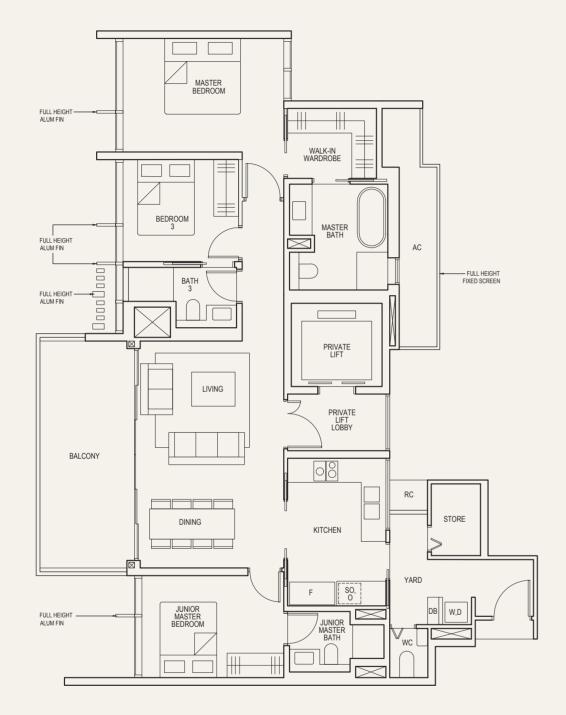

# 4-BEDROOM

(with Private Lift)

TYPE (4)b

#03-10 to #36-10 192 sq m

#### LEGEND:

**DB** - Distribution Board **F** - Fridge **O** - Oven W - Clothes Washer D - Clothes Dryer DW - Dish Washer

SO - Steamer Oven WF - Wine Fridge WC - Water Closet AC - Aircon Ledge

• AREA INCLUDES AIRCON (AC) LEDGE AND BALCONY.
• THE BALCONY SHALL NOT BE ENCLOSED UNLESS WITH THE APPROVED BALCONY SCREEN. FOR AN ILLUSTRATION OF THE APPROVED BALCONY SCREEN, PLEASE REFER TO THE DIAGRAM ANNEXED HERETO AS "ANNEXURE 1".