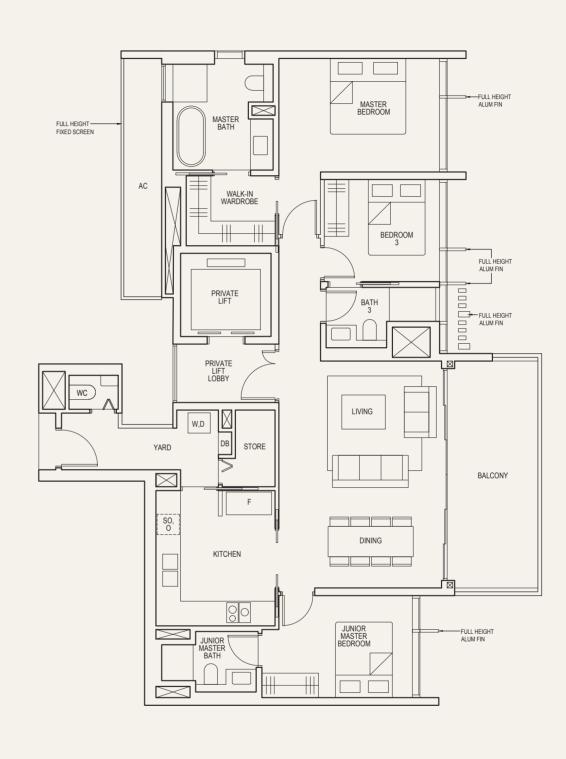

# 4-BEDROOM + FAMILY

(with Private Lift)

TYPE (4+1)a

#03-11 to #36-11 224 sq m

# 4-BEDROOM

(with Private Lift)

TYPE (4)b

#03-10 to #36-10 192 sq m