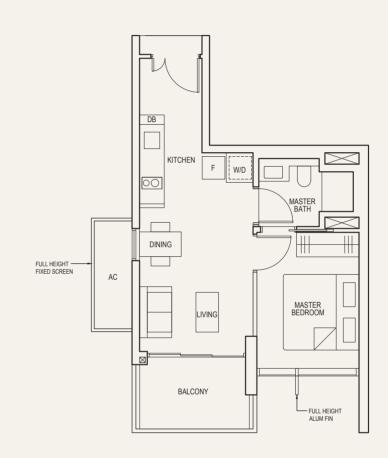

TYPE (1)b

#03-02 to #36-02 49 sq m

TYPE (1)a

#02-07 to #36-07 50 sq m

LEGEND:

DB - Distribution Board F - Fridge W/D - Clothes Washer cum Dryer AC - Aircon Ledge

DB - Distribution Board F - Fridge W/D - Clothes Washer cum Dryer AC - Aircon Ledge