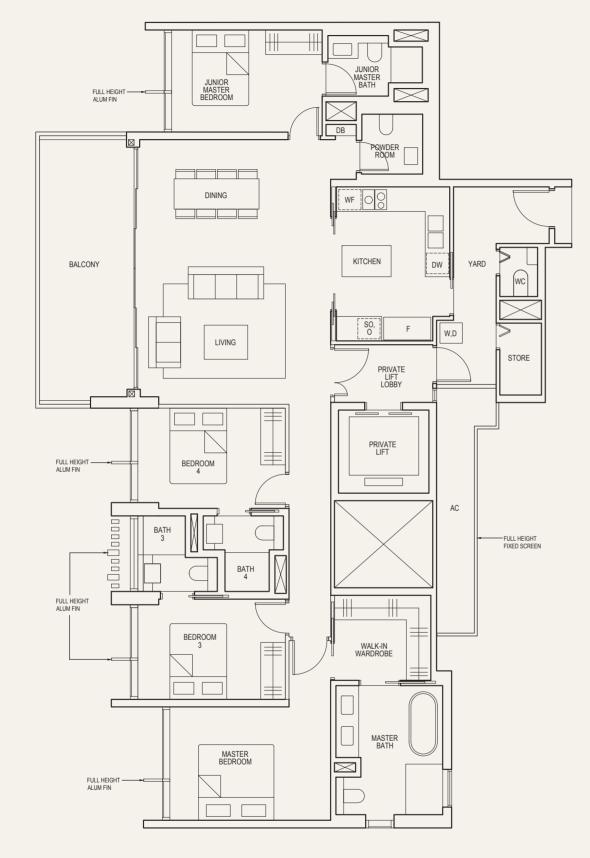

# SCHEMATIC DIAGRAM

4-Bedroom (with Private Lift)

4-Bedroom + Family (with Private Lift)

|            | 8 RIVER VALLEY CLOSE, SINGAPORE 238432 |      |             |       |         |      |      |  |  |  |
|------------|----------------------------------------|------|-------------|-------|---------|------|------|--|--|--|
| UNIT       | 01                                     | 02   | 03          | 04    | 05      | 06   | 07   |  |  |  |
| R          |                                        |      | ROOF GARDEN |       |         |      |      |  |  |  |
| 36         | (2)a                                   | (1)b | (3)a        | (2)b  | (3L)P   | (3)a | (1)a |  |  |  |
| 35         | (2)a                                   | (1)b | (3)a        | (2)b  | (3L)b   | (3)a | (1)a |  |  |  |
| 34         | (2)a                                   | (1)b | (3)a        | (2)b  | (3L)b   | (3)a | (1)a |  |  |  |
| 33         | (2)a                                   | (1)b | (3)a        | (2)b  | (3L)b   | (3)a | (1)a |  |  |  |
| 32         | (2)a                                   | (1)b | (3)a        | (2)b  | (3L)b   | (3)a | (1)a |  |  |  |
| 31         | (2)a                                   | (1)b | (3)a        | (2)b  | (3L)P   | (3)a | (1)a |  |  |  |
| 30         | (2)a                                   | (1)b | (3)a        | (2)b  | (3L)P   | (3)a | (1)a |  |  |  |
| 29         | (2)a                                   | (1)b | (3)a        | (2)b  | (3L)b   | (3)a | (1)a |  |  |  |
| 28         | (2)a                                   | (1)b | (3)a        | (2)b  | (3L)b   | (3)a | (1)a |  |  |  |
| 27         | (2)a                                   | (1)b | (3)a        | (2)b  | (3L)b   | (3)a | (1)a |  |  |  |
| 26         | (2)a                                   | (1)b | (3)a        | (2)b  | (3L)b   | (3)a | (1)a |  |  |  |
| 25         | (2)a                                   | (1)b | (3)a        | (2)b  | (3L)b   | (3)a | (1)a |  |  |  |
| 24         | (2)a                                   | (1)b | (3)a        | (2)b  | (3L)b   | (3)a | (1)a |  |  |  |
| 23         | (2)a                                   | (1)b | (3)a        | (2)b  | (3L)b   | (3)a | (1)a |  |  |  |
| 22         | (2)a                                   | (1)b | (3)a        | (2)b  | (3L)b   | (3)a | (1)a |  |  |  |
| 21         | (2)a                                   | (1)b | (3)a        | (2)b  | (3L)b   | (3)a | (1)a |  |  |  |
| 20         | (2)a                                   | (1)b | (3)a        | (2)b  | (3L)b   | (3)a | (1)a |  |  |  |
| 19         | (2)a                                   | (1)b | (3)a        | (2)b  | (3L)b   | (3)a | (1)a |  |  |  |
| 18         | (2)a                                   | (1)b | (3)a        | (2)b  | (3L)b   | (3)a | (1)a |  |  |  |
| 1 <i>7</i> | (2)a                                   | (1)b | (3)a        | (2)b  | (3L)b   | (3)a | (1)a |  |  |  |
| 16         | (2)a                                   | (1)b | (3)a        | (2)b  | (3L)b   | (3)a | (1)a |  |  |  |
| 15         | (2)a                                   | (1)b | (3)a        | (2)b  | (3L)b   | (3)a | (1)a |  |  |  |
| 14         | (2)a                                   | (1)b | (3)a        | (2)b  | (3L)b   | (3)a | (1)a |  |  |  |
| 13         | (2)a                                   | (1)b | (3)a        | (2)b  | (3L)b   | (3)a | (1)a |  |  |  |
| 12         | (2)a                                   | (1)b | (3)a        | (2)b  | (3L)b   | (3)a | (1)a |  |  |  |
| 11         | (2)a                                   | (1)b | (3)a        | (2)b  | (3L)b   | (3)a | (1)a |  |  |  |
| 10         | (2)a                                   | (1)b | (3)a        | (2)b  | (3L)b   | (3)a | (1)a |  |  |  |
| 9          | (2)a                                   | (1)b | (3)a        | (2)b  | (3L)b   | (3)a | (1)a |  |  |  |
| 8          | (2)a                                   | (1)b | (3)a        | (2)b  | (3L)b   | (3)a | (1)a |  |  |  |
| 7          | (2)a                                   | (1)b | (3)a        | (2)b  | (3L)b   | (3)a | (1)a |  |  |  |
| 6          | (2)a                                   | (1)b | (3)a        | (2)b  | (3L)b   | (3)a | (1)a |  |  |  |
| 5          | (2)a                                   | (1)b | (3)a        | (2)b  | (3L)b   | (3)a | (1)a |  |  |  |
| 4          | (2)a                                   | (1)b | (3)a        | (2)b  | (3L)b   | (3)a | (1)a |  |  |  |
| 3          | (2)a                                   | (1)b | (3)a        | (2)b  | (3L)b   | (3)a | (1)a |  |  |  |
| 2          |                                        |      |             | (2)b  | (3L)b   | (3)a | (1)a |  |  |  |
| 1          | CARPARK                                |      |             | LOBBY |         |      |      |  |  |  |
| В 1        |                                        |      |             | LOBBY | CARPARK |      |      |  |  |  |
| B2         |                                        |      |             | LOBBY | CARPARK |      |      |  |  |  |

1-Bedroom

2-Bedroom

3-Bedroom

3-Bedroom (with Private Lift)

| 10 RIVER VALLEY CLOSE, SINGAPORE 238438 |       |         |             |        |  |  |  |  |
|-----------------------------------------|-------|---------|-------------|--------|--|--|--|--|
| UNIT                                    | 08    | 08 09   |             | 11     |  |  |  |  |
| R                                       |       |         | ROOF GARDEN |        |  |  |  |  |
| 36                                      | (3L)a | (4)a    | (4)b        | (4+1)a |  |  |  |  |
| 35                                      | (3L)a | (4)a    | (4)b        | (4+1)a |  |  |  |  |
| 34                                      | (3L)a | (4)a    | (4)b        | (4+1)a |  |  |  |  |
| 33                                      | (3L)a | (4)a    | (4)b        | (4+1)a |  |  |  |  |
| 32                                      | (3L)a | (4)a    | (4)b        | (4+1)a |  |  |  |  |
| 31                                      | (3L)a | (4)a    | (4)b        | (4+1)a |  |  |  |  |
| 30                                      | (3L)a | (4)a    | (4)b        | (4+1)a |  |  |  |  |
| 29                                      | (3L)a | (4)a    | (4)b        | (4+1)a |  |  |  |  |
| 28                                      | (3L)a | (4)a    | (4)b        | (4+1)a |  |  |  |  |
| 27                                      | (3L)a | (4)a    | (4)b        | (4+1)a |  |  |  |  |
| 26                                      | (3L)a | (4)a    | (4)b        | (4+1)a |  |  |  |  |
| 25                                      | (3L)a | (4)a    | (4)b        | (4+1)a |  |  |  |  |
| 24                                      | (3L)a | (4)a    | (4)b        | (4+1)a |  |  |  |  |
| 23                                      | (3L)a | (4)a    | (4)b        | (4+1)a |  |  |  |  |
| 22                                      | (3L)a | (4)a    | (4)b        | (4+1)a |  |  |  |  |
| 21                                      | (3L)a | (4)a    | (4)b        | (4+1)a |  |  |  |  |
| 20                                      | (3L)a | (4)a    | (4)b        | (4+1)a |  |  |  |  |
| 19                                      | (3L)a | (4)a    | (4)b        | (4+1)a |  |  |  |  |
| 18                                      | (3L)a | (4)a    | (4)b        | (4+1)a |  |  |  |  |
| 17                                      | (3L)a | (4)a    | (4)b        | (4+1)a |  |  |  |  |
| 16                                      | (3L)a | (4)a    | (4)b        | (4+1)a |  |  |  |  |
| 15                                      | (3L)a | (4)a    | (4)b        | (4+1)a |  |  |  |  |
| 14                                      | (3L)a | (4)a    | (4)b        | (4+1)a |  |  |  |  |
| 13                                      | (3L)a | (4)a    | (4)b        | (4+1)a |  |  |  |  |
| 12                                      | (3L)a | (4)a    | (4)b        | (4+1)a |  |  |  |  |
| 11                                      | (3L)a | (4)a    | (4)b        | (4+1)a |  |  |  |  |
| 10                                      | (3L)a | (4)a    | (4)b        | (4+1)a |  |  |  |  |
| 9                                       | (3L)a | (4)a    | (4)b        | (4+1)a |  |  |  |  |
| 8                                       | (3L)a | (4)a    | (4)b        | (4+1)a |  |  |  |  |
| 7                                       | (3L)a | (4)a    | (4)b        | (4+1)a |  |  |  |  |
| 6                                       | (3L)a | (4)a    | (4)b        | (4+1)a |  |  |  |  |
| 5                                       | (3L)a | (4)a    | (4)b        | (4+1)a |  |  |  |  |
| 4                                       | (3L)a | (4)a    | (4)b        | (4+1)a |  |  |  |  |
| 3                                       |       |         | (4)b        | (4+1)a |  |  |  |  |
| 2                                       |       |         | LOBBY       |        |  |  |  |  |
| 1                                       |       | CARPARK | LOBBY       |        |  |  |  |  |
| B 1                                     |       | CARPARK | LOBBY       |        |  |  |  |  |

# 4-BEDROOM + FAMILY

(with Private Lift)

TYPE (4+1)a

#03-11 to #36-11 224 sq m