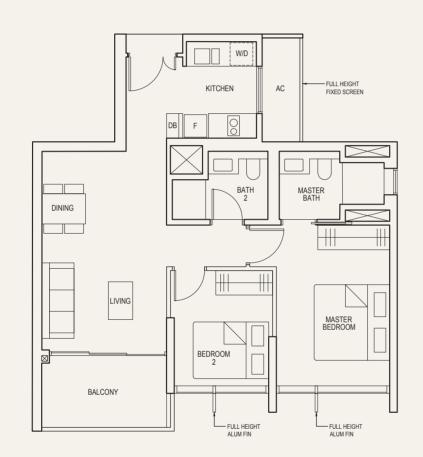

# 3-BEDROOM

TYPE (3)a

#03-03 to #36-03, #02-06 to #36-06

106 sq m

(with Private Lift)

TYPE (3L)a

#04-08 to #36-08 146 sq m

LEGEND:

DB - Distribution Board F - Fridge W - Clothes Washer D - Clothes Dryer AC - Aircon Ledge WC - Water Closet

**DB** - Distribution Board F - Fridge **O** - Oven SO - Steamer Oven W - Clothes Washer D - Clothes Dryer AC - Aircon Ledge WC - Water Closet

• AREA INCLUDES AIRCON (AC) LEDGE AND BALCONY.
• THE BALCONY SHALL NOT BE ENCLOSED UNLESS WITH THE APPROVED BALCONY SCREEN. FOR AN ILLUSTRATION OF THE APPROVED BALCONY SCREEN, PLEASE REFER TO THE DIAGRAM ANNEXED HERETO AS "ANNEXURE 1"