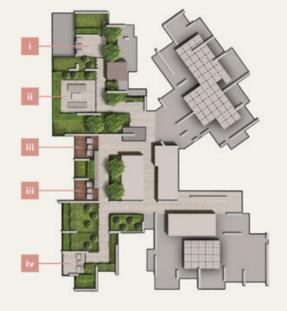

# ROOF PLAN OF BLOCK 8 (ABOVE 36TH STOREY)

Facilities at Roof Garden, consisting of:

- Sunset lounge
- Twilight lounge
- Sky lounge (2 nos)
- iv Quiet alcove