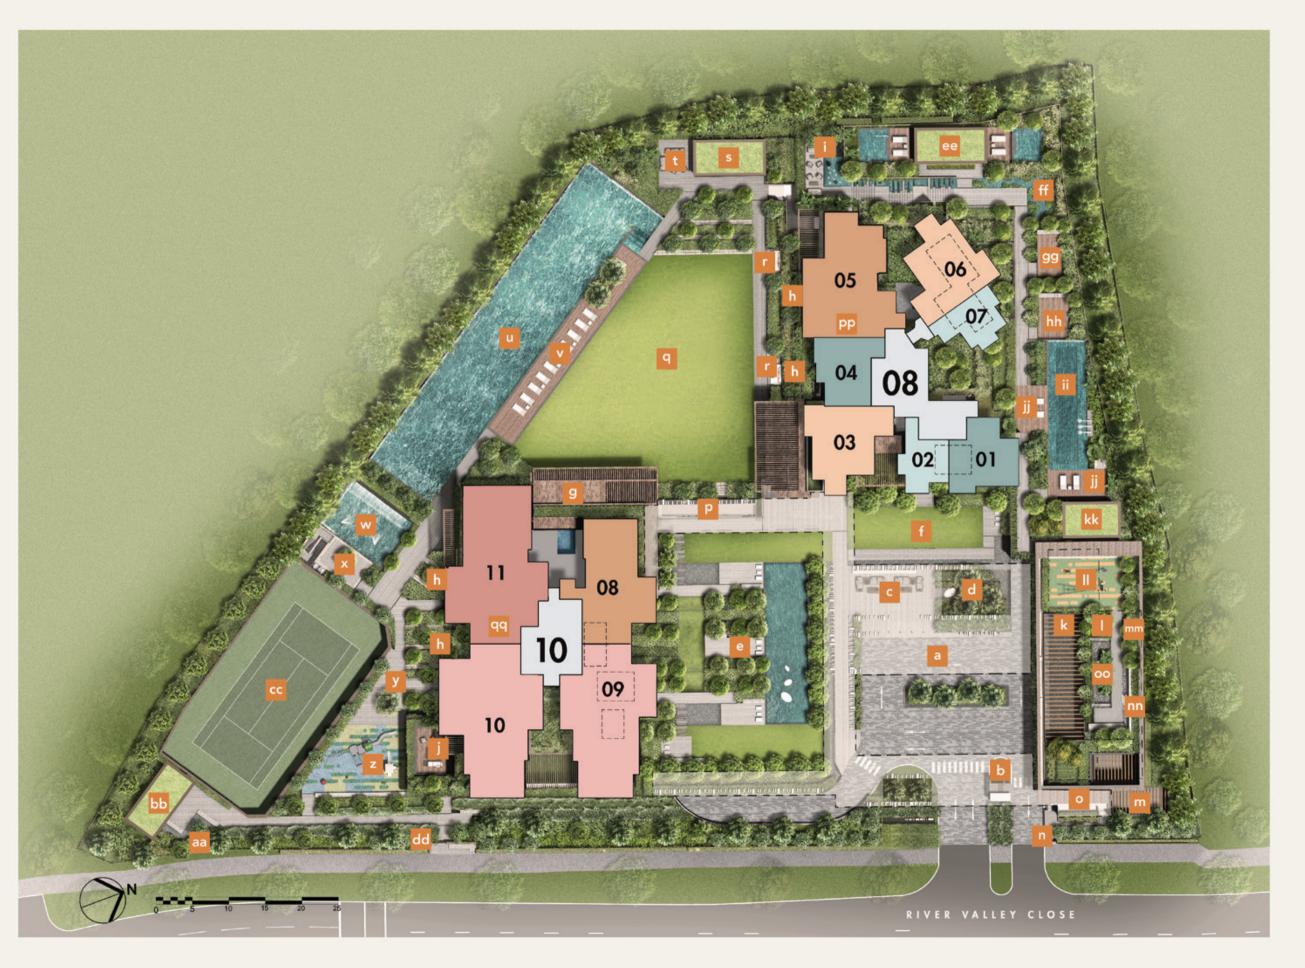

## SITE PLAN

#### FACILITIES AT 1ST STOREY OF BLOCK 8 & 2ND STOREY OF BLOCK 10:

- Arrival courtyard
- Guard house
- Welcome lounge
- Sculpture court
- Tranquillity garden, consisting of:
  - Serenity garden walk
  - Garden lounges (3 nos)
  - Reflection pool
- f Putting green
- g Gym
- Reading patio (4 nos)
- Lazy lounge
- Social terrace
- Bin centre
- Substation
- Generator
- Pedestrian side gate
- Bicycle park

#### FACILITIES AT BASEMENT 1 OF BLOCK 8 & 1ST STOREY OF BLOCK 10:

- P Clubhouse, consisting of:
  - · Living room
  - Private dining room with kitchen
  - Reading lounge
  - Changing room
  - Concierge service counter
- Great lawn
- Picnic lounge (2 nos)
- Gourmet salon (with bbq pit)
- Afternoon-tea terrace
- 50m lap pool (surfacing area approx. 500m²)
- Sun deck
- Wading pool with water play equipment
- × Fun deck

- y Social corner
- Children's playground
- Spice garden
- BBQ pits (2 nos)
- Tennis court (1 no, hard court)
- dd Pedestrian side gate

#### FACILITIES AT 2ND STOREY OF BLOCK 8:

- ee Spa pavilion with jacuzzi (2 nos)
- ff Water lily pond
- Meditation deck
- Yoga deck
- Hydrotherapy pool
- Pool deck
- Relaxation pavilion
- Outdoor fitness corner
- Garden seating
- Herbs garden
- oo Urban farm

### FACILITIES AT ROOF OF BLOCK 8:

- PP Roof garden, consisting of:
  - Sunset lounge
  - Twilight lounge
  - Sky lounge (2 nos)
  - Quiet alcove

#### FACILITIES AT ROOF OF BLOCK 10:

- qq Roof garden, consisting of:
  - Solitaire patio
  - · Riverview lounge • Sky lounge (2 nos)
  - Cityview corner

- 1-Bedroom 3-Bedroom 2-Bedroom 3-Bedroom (with Private Lift)
- 4-Bedroom (with Private Lift) 4-Bedroom + Family (with Private Lift)
- Water Tank Position (Roof Level)