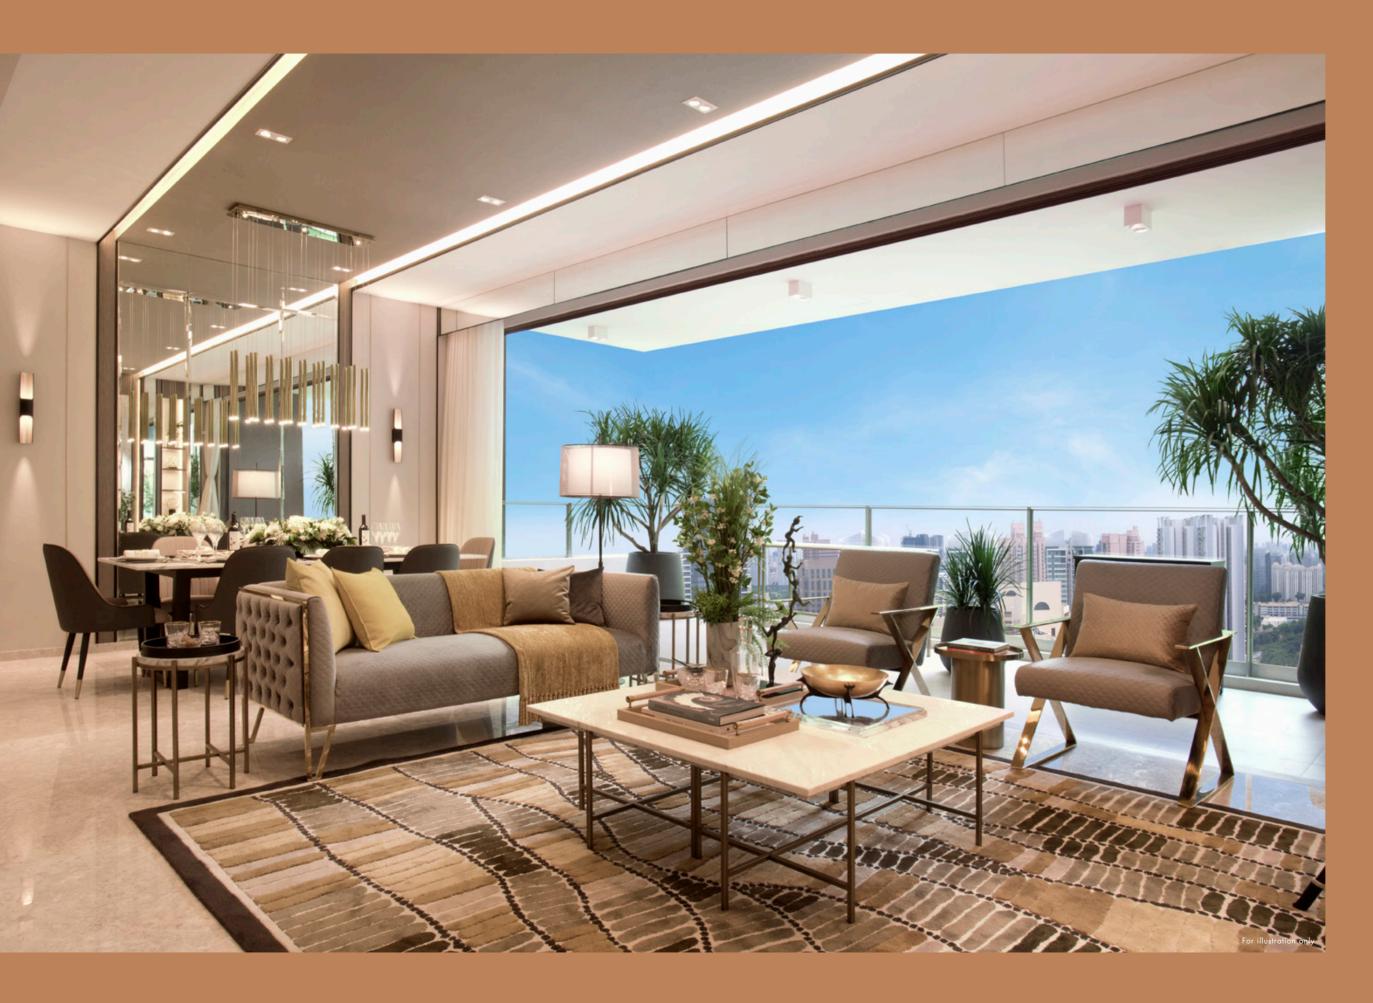

Savour an uncommon spaciousness with thoughtful layouts and a generously sized balcony which extends from the living area and lends it an open, airy ambience.

At the end of the day, retire to interiors that are as lavish as they are large. In the kitchen, you will find a full suite of appliances to turn even the simplest of meals into a work of art.

The same attention to detail is evident in the master bath graced by sophisticated wares befitting this most private of sanctuaries.