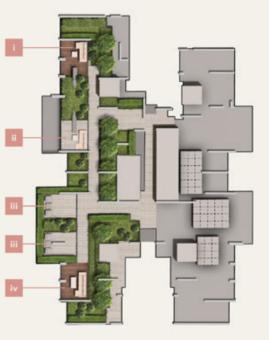

#### ROOF PLAN OF BLOCK 10 (ABOVE 36TH STOREY)

Facilities at Roof Garden, consisting of:

- Solitaire patio
- ii Riverview lounge
- Sky lounge (2 nos)
- iv Cityview corner