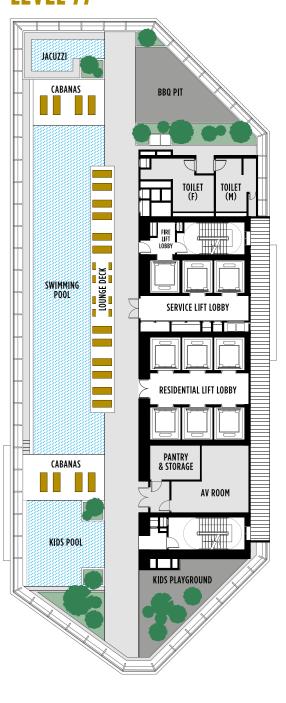

## FIRST CLASS FACILITIES

#### **LEVEL 77**

All areas and/or measurements stated in this Brochure are approximate only, and are subject to final survey and/or such changes as may be required by the relevant authorities. Scaled areas and measurements are available upon request.

Take it up a level and a whole host of possibilities emerge. Eat al fresco at the BBQ pit, stroll the Sky Gardens, or let the kids play till their hearts are content in the playground. Don't forget to take your bikini too, as there you can enjoy a jacuzzi and the highest residential infinity pool in KL. Then once that's done, kick back in the cabanas for your well-earned refreshment.

We don't just do fun better. We do fitness better.

Work off that hangover - and then some more - in style at our stunning gym.

WHERE ADVENTURES BEGIN AND PLAYTIME NEVER ENDS
Sky Gardens are designed as nature getaways up-high against the sky.