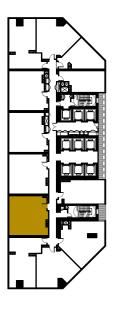

#### TYPICAL FLOOR LAYOUT

LEVEL 34-43 / 47-51

#### THE CHOICE IS YOURS

SO SOFITEL KUALA LUMPUR RESIDENCES ARE
AVAILABLE IN MANY DIFFERENT LAYOUTS TO SUIT
A RANGE OF REQUIREMENTS. ALL PROPERTIES
PROVIDE THE SAME HIGH STANDARD OF FITTINGS AND
APPLIANCES ALONG WITH THEIR STUNNING VIEWS
OF KL. HAVE A LEAF THROUGH AND SEE WHICH ONE
IS RIGHT FOR YOU.