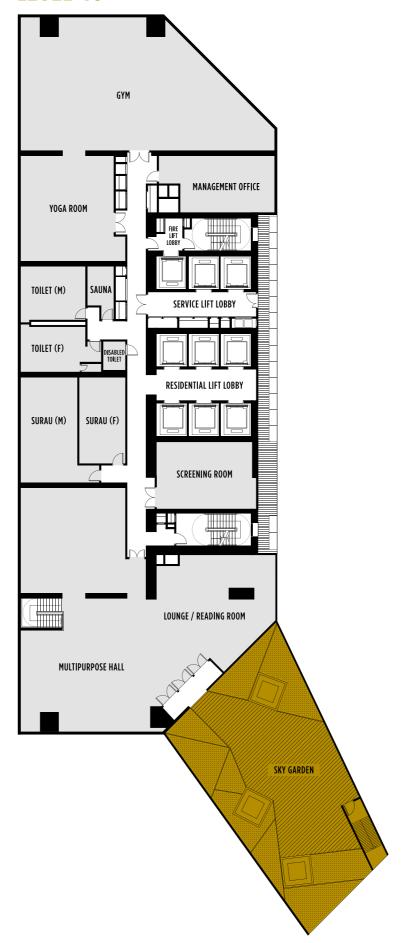

## FIRST CLASS FACILITIES

#### LEVEL 46

#### **LEVEL 77**

All areas and/or measurements stated in this Brochure are approximate only, and are subject to final survey and/or such changes as may be required by the relevant authorities. Scaled areas and measurements are available upon request.

FACILITIES THAT FUNCTION

Here you'll find a fully functioning gym kitted out to the highest standards, a yoga room for peace of mind, a multipurpose hall, games room, reading room, sunken lounge and an aromatic garden for some serious relaxation.

Take it up a level and a whole host of possibilities emerge. Eat al fresco at the BBQ pit, stroll the Sky Gardens, or let the kids play till their hearts are content in the playground. Don't forget to take your bikini too, as there you can enjoy a jacuzzi and the highest residential infinity pool in KL. Then once that's done, kick back in the cabanas for your well-earned refreshment.

We don't just do fun better. We do fitness better.

Work off that hangover - and then some more - in style at our stunning gym.

WHERE ADVENTURES BEGIN AND PLAYTIME NEVER ENDS
Sky Gardens are designed as nature getaways up-high against the sky.