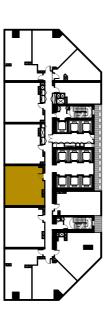

#### TYPICAL FLOOR LAYOUT

LEVEL 34-43 / 47-51

#### THE CHOICE IS YOURS

SO SOFITEL KUALA LUMPUR RESIDENCES ARE
AVAILABLE IN MANY DIFFERENT LAYOUTS TO SUIT
A RANGE OF REQUIREMENTS. ALL PROPERTIES
PROVIDE THE SAME HIGH STANDARD OF FITTINGS AND
APPLIANCES ALONG WITH THEIR STUNNING VIEWS
OF KL. HAVE A LEAF THROUGH AND SEE WHICH ONE
IS RIGHT FOR YOU.