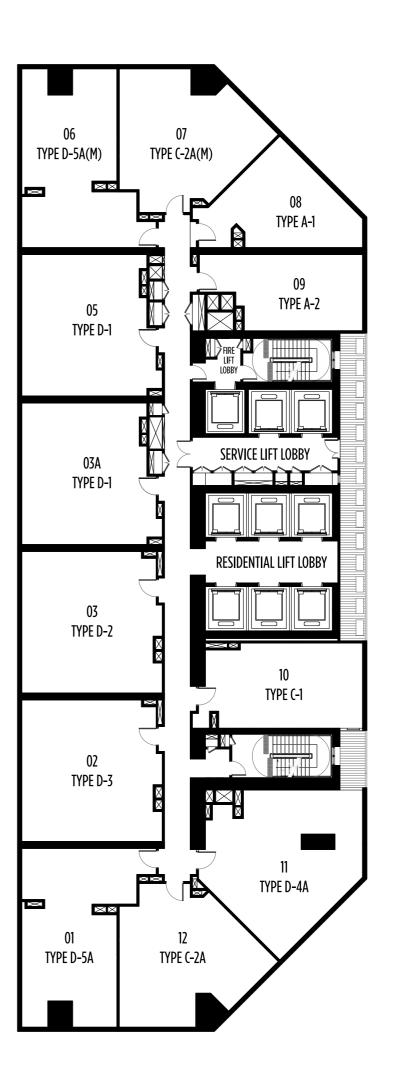

## LAYOUTS TO SUIT YOU THE FLOOR.

#### TYPICAL FLOOR LAYOUT

LEVEL 34-43 / 47-51

#### THE CHOICE IS YOURS

SO SOFITEL KUALA LUMPUR RESIDENCES ARE
AVAILABLE IN MANY DIFFERENT LAYOUTS TO SUIT
A RANGE OF REQUIREMENTS. ALL PROPERTIES
PROVIDE THE SAME HIGH STANDARD OF FITTINGS AND
APPLIANCES ALONG WITH THEIR STUNNING VIEWS
OF KL. HAVE A LEAF THROUGH AND SEE WHICH ONE
IS RIGHT FOR YOU.