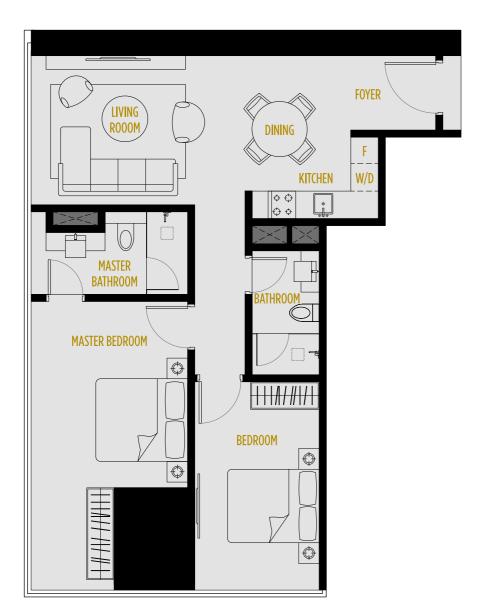

#### 1+1 BEDROOMS

76 SQ.M. / 815 SQ.FT.

TYPE D-5A

#### 2 BEDROOMS

83 SQ.M. / 894 SQ.FT.

9300

9300

0096

TYPE D-1

#### 2 BEDROOMS

84 SQ.M. / 903 SQ.FT.

#### 2 BEDROOMS

89 SQ.M. / 956 SQ.FT.

9300

9300

0096

TYPE D-3 (DUAL KEY)

#### 2 BEDROOMS

89 SQ.M. / 956 SQ.FT.

0096