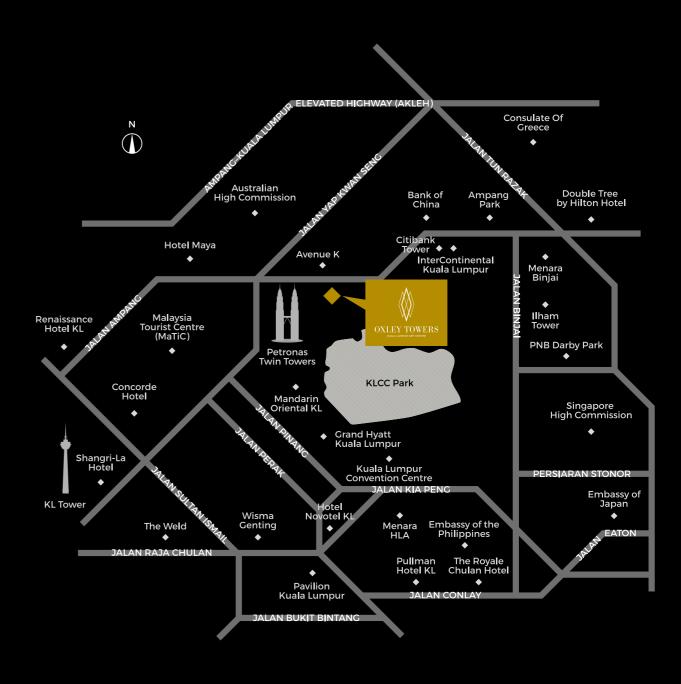

## IT'S ALL ABOUT OXLEY TOWERS

LOCATED AT THE HEART OF THE CITY,
THE THREE STRUCTURES THAT FORM OXLEY TOWERS OFFER THE BEST OF BOTH WORLDS.

LIKE ALL GOOD ARCHITECTURE, OXLEY TOWERS IS SENSITIVE TO ITS ENVIRONMENT.
FITTINGLY, THE AESTHETIC IS INSPIRED BY THE RICH HERITAGE OF ART OF WEAVING
THAT IS PART OF MALAYSIAN CULTURE. THE BOLD LINES THAT BRING VISUAL DYNAMISM
TO THE FAÇADE ARE EVOCATIVE OF THIS NOBLE HISTORY, WHILE ITS RESPLENDENT
GLASS SHINES LIKE A RARE GEMSTONE.

OXLEY TOWERS OCCUPIES A PRIME LOCATION AT THE CENTRE OF KL.
AND WHILE ITS OUTLINES ARE DISTINCTIVE AND BOLD, IT ALSO WEAVES
IN ELEGANTLY WITH THE ICONIC SKYLINE.

WITH EVERY PROPERTY AVAILABLE PROVIDING STUNNING VIEWS OF KL,
THIS IS A DEVELOPMENT THAT TAKES EXCELLENCE TO THE NEXT LEVEL.
FROM MORNING SWIMS IN THE INFINITY POOL TO LATE EVENING NIGHTCAPS AT THE BAR, AND SKY
GARDEN STROLLS TO A PLAYGROUND SAFE HAVENS FOR THE KIDS,
THE LIFESTYLE BENEFITS ARE UNMATCHED.

FOR THE MOST ON-TREND INVESTORS, IT'S OBVIOUSLY OXLEY TOWERS.