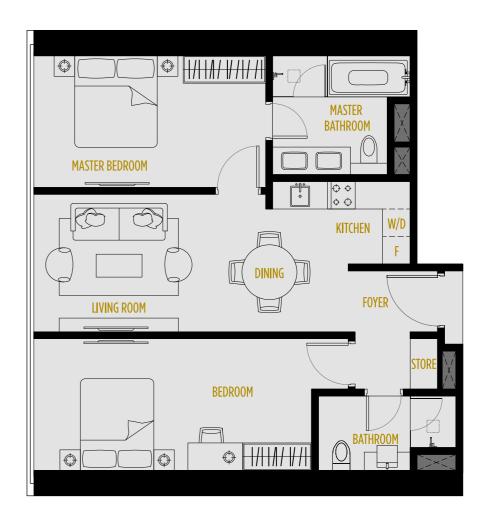

#### 1+1 BEDROOMS

76 SQ.M. / 815 SQ.FT.

TYPE D-5A

#### 2 BEDROOMS

83 SQ.M. / 894 SQ.FT.

9300

9300

0096

TYPE D-1

#### 2 BEDROOMS

84 SQ.M. / 903 SQ.FT.

#### 2 BEDROOMS

89 SQ.M. / 956 SQ.FT.

9300

9300

0096

TYPE D-3 (DUAL KEY)

#### 2 BEDROOMS

89 SQ.M. / 956 SQ.FT.

0096