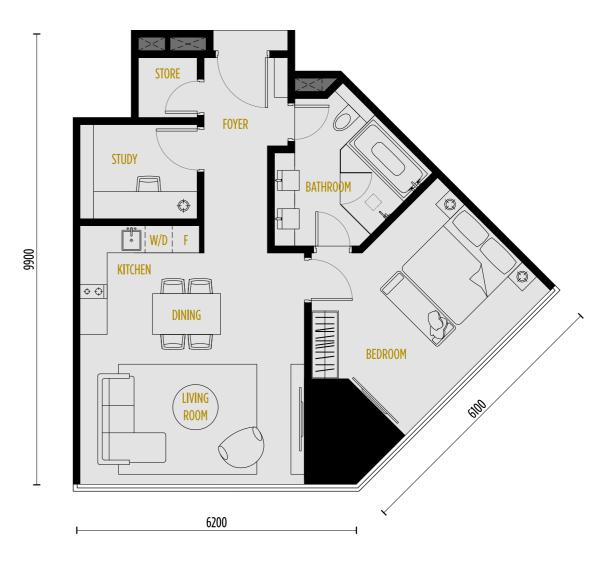

quality appliances, only exceptional brands cut it.

De Dietrich kitchen appliances were specially chosen because they are synonymous with first class design allied to the kind of engineering excellence you'd expect from a company that's been around for 330 years. Prestige and quality are its hallmarks, which is why it's so revered and relied on by culinary enthusiasts.

With regard to ceramic fittings, Ceramic Villeroy & Boch has been specially selected to supply each apartment. Furnished with a legacy that goes all the way back to 1748, this brand is one of Europe's finest and most respected manufacturers of basins, tiles and layatories.

LET THE QUALITY THROUGHOUT ASSURE YOU, THESE ARE RESIDENCES OF DISTINCTION.











TYPE A-2

#### **STUDIO**

53 SQ.M. / 566 SQ.FT.





11200







TYPE C-2A

#### 1+1 BEDROOMS

76 SQ.M. / 815 SQ.FT.



TYPE D-5A

#### 2 BEDROOMS

83 SQ.M. / 894 SQ.FT.





9300



9300





0096

TYPE D-1

#### 2 BEDROOMS

84 SQ.M. / 903 SQ.FT.



#### 2 BEDROOMS

89 SQ.M. / 956 SQ.FT.





9300



9300





0096

TYPE D-3 (DUAL KEY)

#### 2 BEDROOMS

89 SQ.M. / 956 SQ.FT.



0096

#### **SPECIFICATIONS**

**A. Structure:** Piled foundation

Concrete structure

**B. Wall:** Masonry wall / Reinforced concrete wall

**C. Roofing:** Reinforced concrete roof slab

**D. Ceiling:** Skim coat and paint / Plaster Board Ceiling and Paint

**E. Windows:** Aluminium framed window panels and

façade cladding system

**F. Doors:** Approved fire-rated timber door

Timber flush door

**G. Ironmongery:** Quality locksets

**H. Wall Finishes:** Skim coat / Plaste