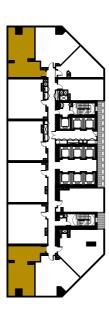

#### TYPICAL FLOOR LAYOUT

LEVEL 34-43 / 47-51

#### THE CHOICE IS YOURS

SO SOFITEL KUALA LUMPUR RESIDENCES ARE
AVAILABLE IN MANY DIFFERENT LAYOUTS TO SUIT
A RANGE OF REQUIREMENTS. ALL PROPERTIES
PROVIDE THE SAME HIGH STANDARD OF FITTINGS AND
APPLIANCES ALONG WITH THEIR STUNNING VIEWS
OF KL. HAVE A LEAF THROUGH AND SEE WHICH ONE
IS RIGHT FOR YOU.