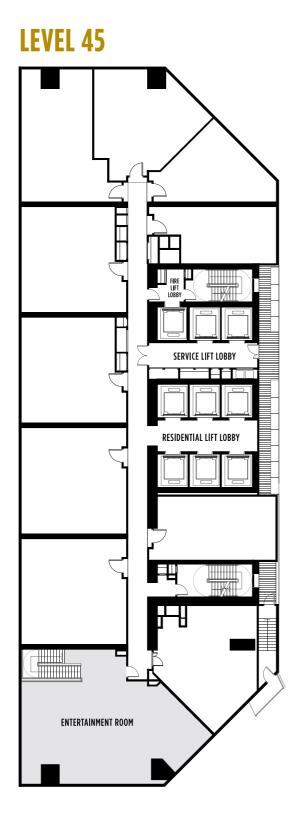

## FIRST CLASS FACILITIES

#### LEVEL 46

#### **LEVEL 77**

All areas and/or measurements stated in this Brochure are approximate only, and are subject to final survey and/or such changes as may be required by the relevant authorities. Scaled areas and measurements are available upon request.

FACILITIES THAT FUNCTION

Here you'll find a fully functioning gym kitted out to the highest standards, a yoga room for peace of mind, a multipurpose hall, games room, reading room, sunken lounge and an aromatic garden for some serious relaxation.

Take it up a level and a whole host of possibilities emerge. Eat al fresco at the BBQ pit, stroll the Sky Gardens, or let the kids play till their hearts are content in the playground. Don't forget to take your bikini too, as there you can enjoy a jacuzzi and the highest residential infinity pool in KL. Then once that's done, kick back in the cabanas for your well-earned refreshment.

We don't just do fun better. We do fitness better.

Work off that hangover - and then some more - in style at our stunning gym.

WHERE ADVENTURES BEGIN AND PLAYTIME NEVER ENDS
Sky Gardens are designed as nature getaways up-high against the sky.