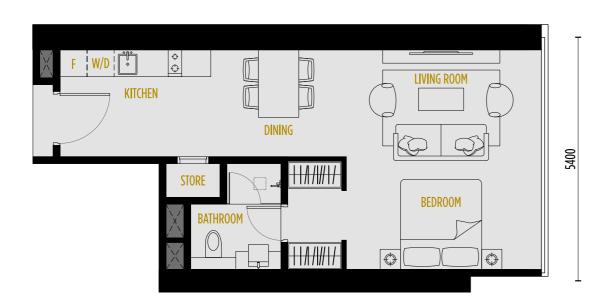

um quality appliances, only exceptional brands cut it.

De Dietrich kitchen appliances were specially chosen because they are synonymous with first class design allied to the kind of engineering excellence you'd expect from a company that's been around for 330 years. Prestige and quality are its hallmarks, which is why it's so revered and relied on by culinary enthusiasts.

With regard to ceramic fittings, Ceramic Villeroy & Boch has been specially selected to supply each apartment. Furnished with a legacy that goes all the way back to 1748, this brand is one of Europe's finest and most respected manufacturers of basins, tiles and layatories.

LET THE QUALITY THROUGHOUT ASSURE YOU, THESE ARE RESIDENCES OF DISTINCTION.











TYPE A-2

#### **STUDIO**

53 SQ.M. / 566 SQ.FT.





11200







TYPE C-2A

#### 1+1 BEDROOMS

76 SQ.M. / 815 SQ.FT.



TYPE D-5A

#### 2 BEDROOMS

83 SQ.M. / 894 SQ.FT.





9300



9300





0096

TYPE D-1

#### 2 BEDROOMS

84 SQ.M. / 903 SQ.FT.



#### 2 BEDROOMS

89 SQ.M. / 956 SQ.FT.





9300



9300





0096

TYPE D-3 (DUAL KEY)

#### 2 BEDROOMS

89 SQ.M. / 956 SQ.FT.



0096

#### **SPECIFICATIONS**

**A. Structure:** Piled foundation

Concrete structure

**B. Wall:** Masonry wall / Reinforced concrete wall

**C. Roofing:** Reinforced concrete roof slab

**D. Ceiling:** Skim coat and paint / Plaster Board Ceiling and Paint

**E. Windows:** Aluminium framed window panels and

façade cladding system

**F. Doors:** Approved fire-rated timber door

Timber flush door

**G. Ironmongery:** Quality locksets

**H. Wall Finishes:** Skim coat / Plas