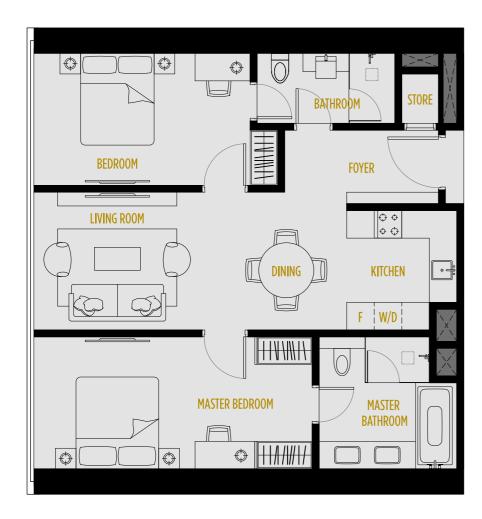

een around for 330 years. Prestige and quality are its hallmarks, which is why it's so revered and relied on by culinary enthusiasts.

With regard to ceramic fittings, Ceramic Villeroy & Boch has been specially selected to supply each apartment. Furnished with a legacy that goes all the way back to 1748, this brand is one of Europe's finest and most respected manufacturers of basins, tiles and layatories.

LET THE QUALITY THROUGHOUT ASSURE YOU, THESE ARE RESIDENCES OF DISTINCTION.











TYPE A-2

#### **STUDIO**

53 SQ.M. / 566 SQ.FT.





11200







TYPE C-2A

#### 1+1 BEDROOMS

76 SQ.M. / 815 SQ.FT.



TYPE D-5A

#### 2 BEDROOMS

83 SQ.M. / 894 SQ.FT.





9300



9300





0096

TYPE D-1

#### 2 BEDROOMS

84 SQ.M. / 903 SQ.FT.



#### 2 BEDROOMS

89 SQ.M. / 956 SQ.FT.





9300



9300





0096

TYPE D-3 (DUAL KEY)

#### 2 BEDROOMS

89 SQ.M. / 956 SQ.FT.



0096

#### **SPECIFICATIONS**

**A. Structure:** Piled foundation

Concrete structure

**B. Wall:** Masonry wall / Reinforced concrete wall

**C. Roofing:** Reinforced concrete roof slab

**D. Ceiling:** Skim coat and paint / Plaster Board Ceiling and Paint

**E. Windows:** Aluminium framed window panels and

façade cladding system

**F. Doors:** Approved fire-rated timber door

Timber flush door

**G. Ironmongery:** Quality locksets

**H. Wall Finishes:** Skim coat / Plaster and emulsion paint /

Stone / Tiles

I. Floor Finishes: Stone / Engineered timber / Tiles

J. Air Conditioners: Ducted split unit air-conditioning system to living

and dining rooms

Wall mounted system to bedrooms and study

(if any)

**