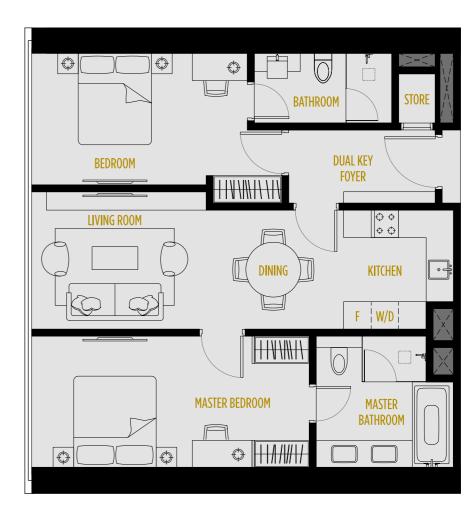

nd for 330 years. Prestige and quality are its hallmarks, which is why it's so revered and relied on by culinary enthusiasts.

With regard to ceramic fittings, Ceramic Villeroy & Boch has been specially selected to supply each apartment. Furnished with a legacy that goes all the way back to 1748, this brand is one of Europe's finest and most respected manufacturers of basins, tiles and layatories.

LET THE QUALITY THROUGHOUT ASSURE YOU, THESE ARE RESIDENCES OF DISTINCTION.











TYPE A-2

#### **STUDIO**

53 SQ.M. / 566 SQ.FT.





11200







TYPE C-2A

#### 1+1 BEDROOMS

76 SQ.M. / 815 SQ.FT.



TYPE D-5A

#### 2 BEDROOMS

83 SQ.M. / 894 SQ.FT.





9300



9300





0096

TYPE D-1

#### 2 BEDROOMS

84 SQ.M. / 903 SQ.FT.



#### 2 BEDROOMS

89 SQ.M. / 956 SQ.FT.





9300



9300





0096

TYPE D-3 (DUAL KEY)

#### 2 BEDROOMS

89 SQ.M. / 956 SQ.FT.



0096

#### **SPECIFICATIONS**

**A. Structure:** Piled foundation

Concrete structure

**B. Wall:** Masonry wall / Reinforced concrete wall

**C. Roofing:** Reinforced concrete roof slab

**D. Ceiling:** Skim coat and paint / Plaster Board Ceiling and Paint

**E. Windows:** Aluminium framed window panels and

façade cladding system

**F. Doors:** Approved fire-rated timber door

Timber flush door

**G. Ironmongery:** Quality locksets

**H. Wall Finishes:** Skim coat / Plaster and emulsion paint /

Stone / Tiles

I. Floor Finishes: Stone / Engineered timber / Tiles

J. Air Conditioners: Ducted split unit air-conditioning system to living

and dining rooms

Wall mounted system to bedrooms and study

(if any)

**K. Fire